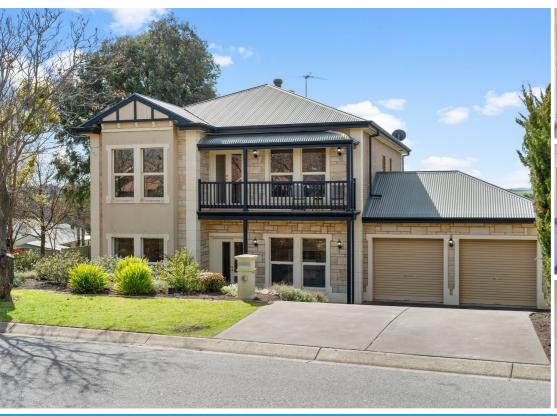

## 16 OAKLANDS CIRCUIT **HEWETT**

## LUXURY LIVING IN HEWETT.

Exquisite 4/5 bedroom double-story home offering a flexible and versatile floor plan with 3 living areas.

Offering a comfortable lifestyle with stunning views both inside and out this family home is sure to impress.

Features include -

Formal entry

4 large bedrooms

Master with ensuite and walk in robe

Spacious lounge and dining area

Home office or 5th bedroom

Gas kitchen with walk in pantry and dishwasher

Open plan family/meals area

Two under cover outdoor entertaining areas

Double garage with additional storage

Ducted Reverse Cycle A/C throughout

Attractive front and rear gardens

Land size 820m2 (approx)

Situated in a beautiful area amongst quality homes this is one you do not want to miss out on.