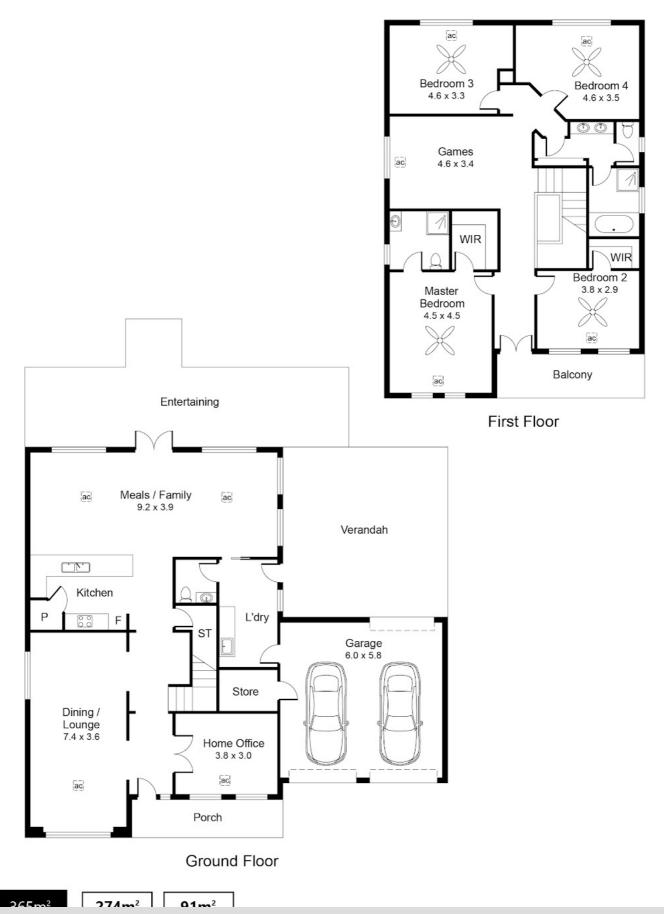

## LUXURY LIVING IN HEWETT.

Exquisite 4/5 bedroom double-story home offering a flexible and versatile floor plan with 3 living areas.

Offering a comfortable lifestyle with stunning views both inside and out this family home is sure to impress.

Features include -

Formal entry

4 large bedrooms

Master with ensuite and walk in robe

Spacious lounge and dining area

Home office or 5th bedroom

Gas kitchen with walk in pantry and dishwasher

Open plan family/meals area

Two under cover outdoor entertaining areas

Double garage with additional storage

Ducted Reverse Cycle A/C throughout

Attractive front and rear gardens

Land size 820m2 (approx)

Situated in a beautiful area amongst quality homes this is one you do not want to miss out on.

## 4 BED | 2 BATH | 2 CAR

PRICE:

\$799,000 - \$860,000

**OPEN FOR INSPECTION:** 

N/A

Darren Bayford 0403776577 dbayford@atrealty.com.au www.atrealty.com.au RLA: 269823

Disclaimer: Please note this floor plan is for marketing purposes and is to be used as a guide only. All dimensions are estimates only and may not be exact measurements.