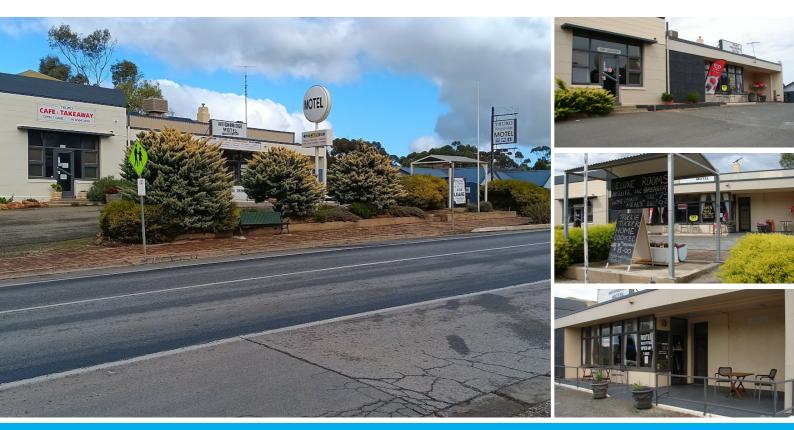

### 45-47 MOORUNDIE STREET TRURO

### RETAIL / TAKEAWAY / RESTAURANT WITH RESIDENCE AT REAR

Situated on the main Sturt Highway from Adelaide to the Riverland, this is a prime location to start a business.

Multipurpose property with dual income potential Set up your own Retail shop with takeaway or run a sit down menu for local or travelers. Being presented by local SA Agent Property has a commercial kitchen, large room for restaurant (with tables and Chairs) Welcoming retail area with room for display and waiting area. service counter for coffee / beverage. Property can be a licensed premises (with successful application) Male and female toilets

Residence at the Rear of property has: Lounge room 3 bedrooms Laundry

MOTEL MAY BE INCLUDED TO EXPERIENCED APPLICANT RLA 269823