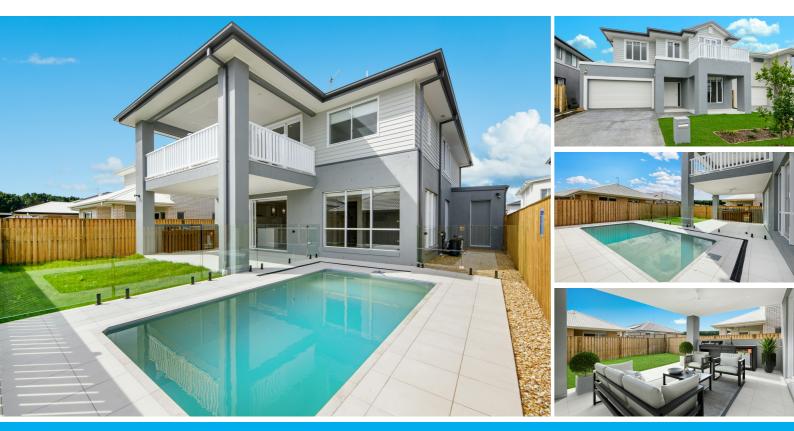

## BRAND NEW LUXURY HOME IN NEW ESTATE!

Welcome to your forever home! Step inside the grand entrance to be greeted with luxurious finishes and modern architecture. Boasting 4 bedrooms upstairs, the master with a walk in robe, spacious ensuite with bath and massive outdoor balcony with ceiling fan. This home is perfect for those seeking extra space with multiple living areas and leisure room PLUS a media room with a Dolby theatre room. Be the envy of all your friends with your stunning heated inground pool & outdoor custom BBQ kitchen including gas BBQ, Bar fridge and sink. Situated in the highly sought after new Riverina Estate and build completed in 2024, this is one not to miss out on.

**Property Features** 

\* 4 spacious bedrooms - master with ensuite, walk in robe & balcony. Second bedroom with own private balcony and walk in robe

\* Open plan kitchen and dining areas with wet Butlers Pantry, island bench, gas cooking & built in convection microwave

\* Kitchen bi-fold doors open up to bring the outdoors inside with your custom built BBQ kitchen entertainment area

\* Multiple multi use spaces for an office, family room, leisure room or rumpus room + media room with a Dolby theatre system including built in speakers

\* Ducted heating and cooling throughout

\* Heated plunge pool

- \* Extra large double lock up garage with internal & external access
- \* State of the art DAS alarm system with cameras installed
- \* 12 x solar panels
- \* High ceilings throughout

\* Quality finishes throughout & featuring modern white/grey colours to give you that high end luxury feel

\* Rental appraisal - approx \$1600 per week

Within walking distance to the Nerang train station & your choice of ample primary & high schools.