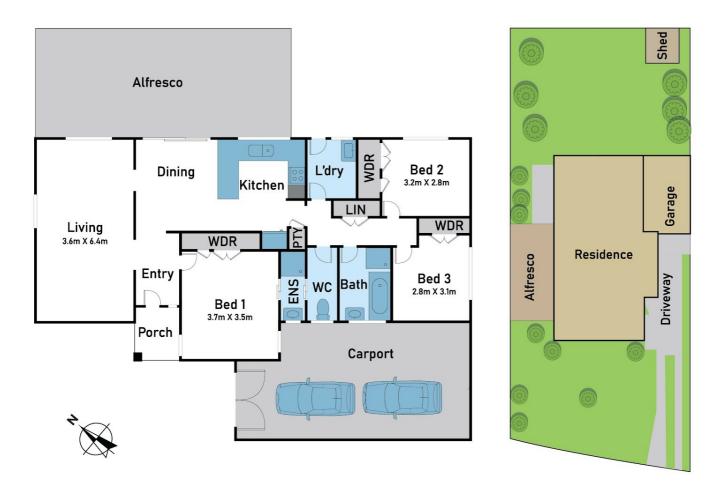

Featuring a bright and spacious living area, this freshly painted and modernised home offers a contemporary feel throughout. The inviting interior includes a generous living zone, an open-plan kitchen and meals area, three well-appointed bedrooms—one of which is an enormous master—and a renovated bathroom.

Opening to the undercover outdoor entertainment area, the home extends its living space outdoors, perfect for gatherings or relaxing. The well-maintained brick facade adds to its curb appeal, while a generous carport offers ample parking. The spacious backyard with a large grassy area is ideal for children's play or outdoor relaxation.

## 3 BED | 1 BATH | 2 CAR

PRICE:

\$520,000 - \$550,000

**OPEN FOR INSPECTION:** 

N/A

Samuel Hogan 0401315234 samuel@atrealty.com.au www.atrealty.com.au

Floor Plan Site Plan

9 Bunyip Court, Werribee

\* Dimensions are approximate and for illustrative purposes only

Disclaimer: Please note this floor plan is for marketing purposes and is to be used as a guide only. All dimensions are estimates only and may not be exact measurements.