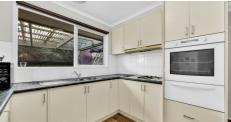

Featuring a bright and spacious living area, this freshly painted and modernised home offers a contemporary feel throughout. The inviting interior includes a generous living zone, an open-plan kitchen and meals area, three well-appointed bedrooms—one of which is an enormous master—and a renovated bathroom.