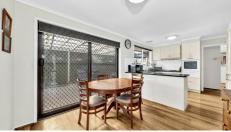

Featuring a bright and spacious living area, this freshly painted and modernised home offers a contemporary feel throughout. The inviting interior includes a generous living zone, an open-plan kitchen and meals area, three well-appointed bedrooms—one of which is an enormous master—and a renovated bathroom.