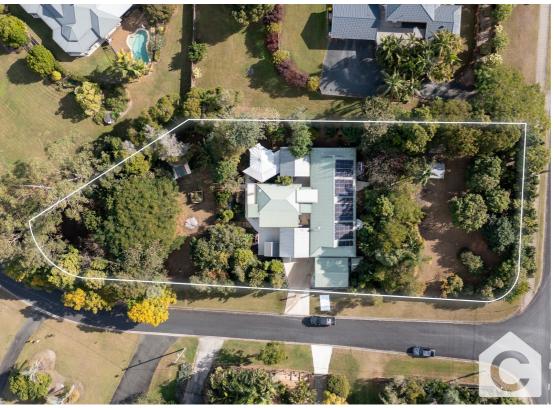

# POTIENTIAL DUAL LIVING ON 3/4 ACRES IN BURPENGARY!!!

Boasting a spacious 4 bedrooms, 2 bathroom home with high ceilings and ducted air as well as large family kitchen this home offers plenty of space to relax and unwind. Take a step outside and you'll be blown away but the amazing outdoor entertaining area as well as seperate art studio or storage room! Keep those energy bill lows with 26 Solar panel system and water tank plumbed into the ensuite! There is so many extras is this stunning property!

#### Main residence features:

- 4 spacious bedrooms with brand new hybrid flooring
- Large family bathroom with bath
- seperate powder room and laundry
- Open plan kitchen living and dinning
- Walk in pantry
- Walk in robes and Nursery or office to main suite!
- Large Retreat/ Work from home space or art studio
- HUGE shared alfresco area
- 2 x 2 car carports
- Fenced of seperate yard space with 2x garden sheds
- 26 Panel solar system
- 5000L water tank plumbed to house

#### Granny Flat features:

- 2 bedrooms with built in robes
- Massive open plan kitchen, living and dining
- HUGE kitchen with island becnh and plenty of storage
- Private back Porch
- Private fenced yard with chicken pen