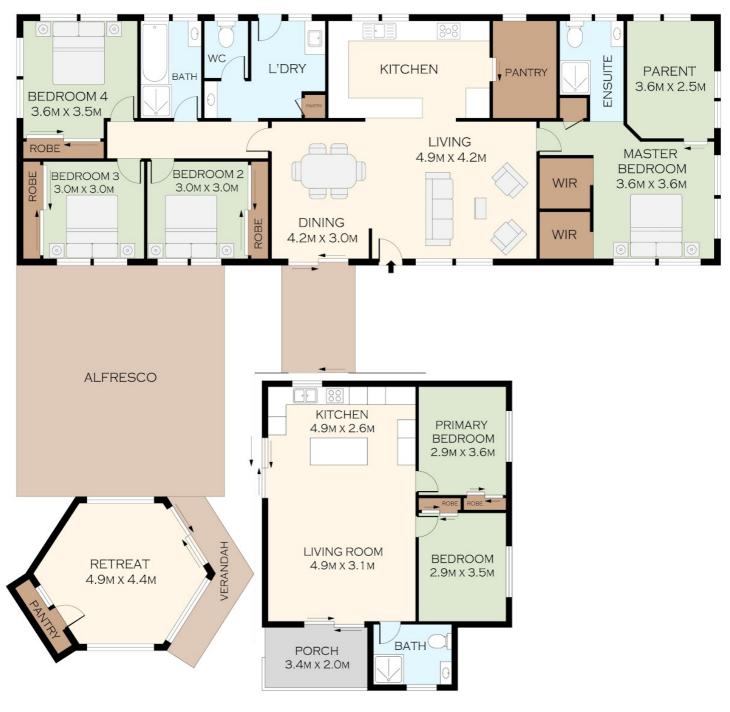

# POTIENTIAL DUAL LIVING ON 3/4 ACRES IN BURPENGARY!!!

Boasting a spacious 4 bedrooms, 2 bathroom home with high ceilings and ducted air as well as large family kitchen this home offers plenty of space to relax and unwind. Take a step outside and you'll be blown away but the amazing outdoor entertaining area as well as seperate art studio or storage room! Keep those energy bill lows with 26 Solar panel system and water tank plumbed into the ensuite! There is so many extras is this stunning property!

If dual living is what your after then this one is a must see with a NEW granny flat featuring stunning open plan kitchen, living and dinning as well as 2 large bedrooms and bathroom perfect for a family coming together into one property or potential rental income!

#### Main residence features:

- 4 spacious bedrooms with brand new hybrid flooring
- Large family bathroom with bath
- seperate powder room and laundry
- Open plan kitchen living and dinning
- Walk in pantry
- Walk in robes and Nursery or office to main suite!
- Large Retreat/ Work from home space or art studio
- HUGE shared alfresco area
- 2 x 2 car carports
- Fenced of seperate yard space with 2x garden sheds
- 26 Panel solar system
- 5000L water tank plumbed to house

#### Granny Flat features:

- 2 bedrooms with built in robes
- Massive open plan kitchen, living and dining
- HUGE kitchen with island becnh and plenty of storage
- Private back Porch
- Private fenced yard with chicken pen