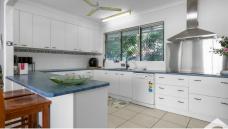

#### Main residence features:

- 4 spacious bedrooms with brand new hybrid flooring
- Large family bathroom with bath
- seperate powder room and laundry
- Open plan kitchen living and dinning
- Walk in pantry
- Walk in robes and Nursery or office to main suite!
- Large Retreat/ Work from home space or art studio
- HUGE shared alfresco area
- 2 x 2 car carports
- Fenced of seperate yard space with 2x garden sheds
- 26 Panel solar system
- 5000L water tank plumbed to house