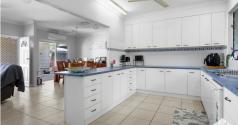

#### Granny Flat features:

- 2 bedrooms with built in robes
- Massive open plan kitchen, living and dining
- HUGE kitchen with island becnh and plenty of storage
- Private back Porch
- Private fenced yard with chicken pen