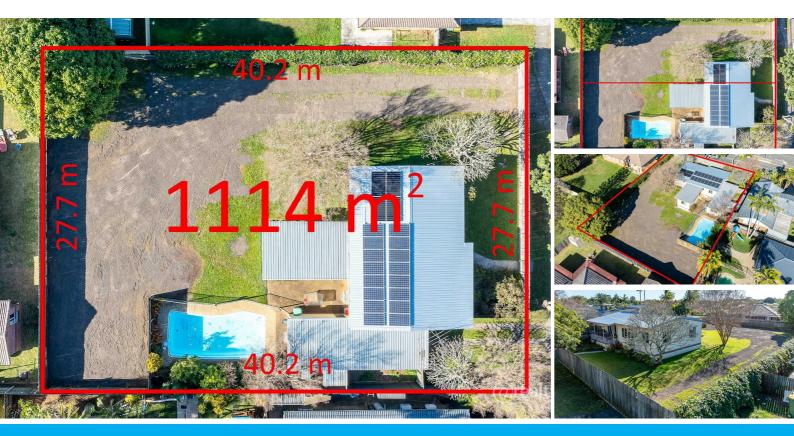

#### OPPORTUNITY KNOCKS - VICTORIA POINT DEVELOPMENT POTENTIAL IN BRILLIANT LOCATION!

SPLITTER BLOCK 1114M2 WITH EXISTING HOUSE. SUBDIVIDE INTO 2 X 557M2 BLOCKS OR KEEP EXISTING HOUSE AND BUILD NEW DWELLING AT REAR WITH RENTAL INCOME.

Features include:

- \* Retro Cottage on level 1114m2 LDR block
- \* 4 Bedrooms + Study
- \* Family bathroom with bath and shower and separate toilet
- \* Lock up garage for 1 vehicle with workshop and storage room at the rear
- \* Fibreglass salt water pool
- \* 6 kw Solar