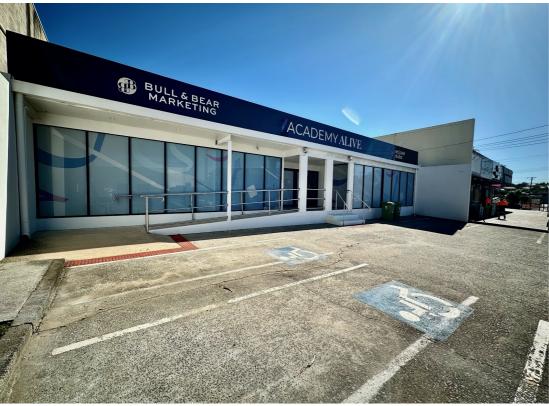

## 2/3 FERGUSON STREET UNDERWOOD

## FREESTANDING, HIGH EXPOSURE, DISABLED ACCESS RAMP

- 280m2 Total floor space
- Fit out includes reception, 9 office rooms, boardroom & large storage/open plan room
- Can return to open plan to make a very large showroom
- Full amenities, abundance of free onsite parking
- Disabled ramp and disabled parking onsite
- Fantastic signage exposure with thousands of cars passing daily
- Just minutes to M1 & public transport
- Motivated landlord, incentives on offer!