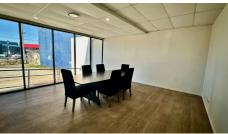

## FREESTANDING, HIGH EXPOSURE, DISABLED ACCESS RAMP

- 280m2 Total floor space
- Fit out includes reception, 9 office rooms, boardroom & large storage/open plan room
- Can return to open plan to make a very large showroom
- Full amenities, abundance of free onsite parking
- Disabled ramp and disabled parking onsite
- Fantastic signage exposure with thousands of cars passing daily
- Just minutes to M1 & public transport
- Motivated landlord, incentives on offer!