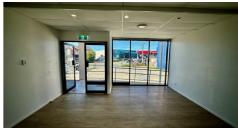

## FREESTANDING, HIGH EXPOSURE, DISABLED ACCESS RAMP

- 280m2 Total floor space
- Fit out includes reception, 9 office rooms, boardroom & large storage/open plan room
- Can return to open plan to make a very large showroom
- Full amenities, abundance of free onsite parking
- Disabled ramp and disabled parking onsite
- Fantastic signage exposure with thousands of cars passing daily
- Just minutes to M1 & public transport
- Motivated landlord, incentives on offer!