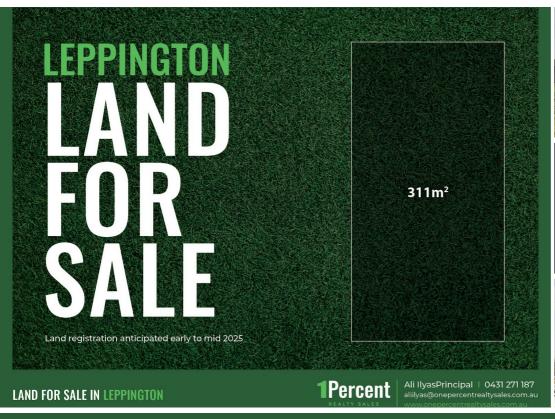

### LOT 2/1375 CAMDEN VALLEY WAY **LEPPINGTON**

# PREMIUM LAND FOR SALE IN LEPPINGTON, CLOSE TO THE LEPPINGTON TRAIN STATION. 5% DEPOSIT ONLY

Bring your property vision to life with this prime parcel of vacant land set within new, family-friendly enclave of Leppington. Choose your choice of builder and build your dream home footsteps away from lush green spaces and parklands, and elevated views over Leppington and Denham Court. The project is in close proximity to:

### 0 BED | 0 BATH | 0 CAR

PRICE:

**Contact Agent** 

OPEN FOR INSPECTION: N/A

Ali Ilyas 0431271187 aliilyas@onepercentrealtysales.com.au