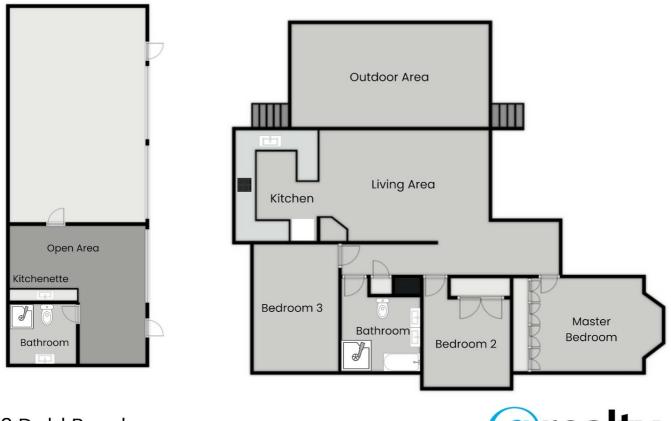

### 3 BED | 2 BATH | 3 CAR

PRICE: \$1,465,000 | 320 Acres

OPEN FOR INSPECTION: N/A

Tammy King 0438115322 tammy.king@atrealty.com.au www.atrealty.com.au

132 Dahl Road Crows Nest Qld 4355

This plan is not to scale and is for illustrative purposes only, measurements and positions are approximate

Disclaimer: Please note this floor plan is for marketing purposes and is to be used as a guide only. All dimensions are estimates only and may not be exact measurements.

Tammy King 0438115322 tammy.king@atrealty.com.au www.atrealty.com.au