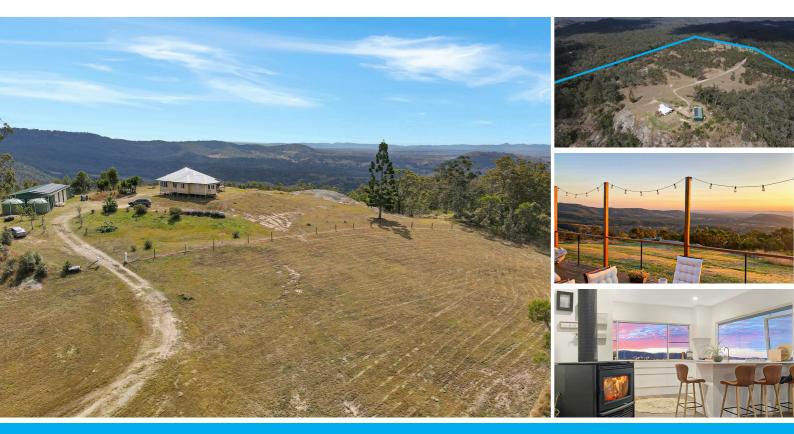

### 132 DAHL ROAD CROWS NEST

### DUAL LIVING AND BUSINESS OPPORTUNITY!

Escarpment Properties like this are rarely offered to the market, especially with this exceptional access!

The peace and tranquillity this 320 property offers is second to none and anyone who comes to inspect whether it is a bright sunny day or raining will be in awe of the Million Dollar Views! Its privacy and solitude is a welcoming feature when general life can be so busy... it is truly a place to escape, and this escape can easily be shared; in addition to the main house, the property has a separate studio complete with bathroom and kitchenette ideal for visitors and/or a farm stay option.

If you and/or your visitors love outside living or you are looking for a property with a business opportunity then 132 Dahl Road is definitely worth looking at, the possibilities are endless, you can enjoy a range of activities from horse riding, 4W-driving, mountain/ dirt bike rides, hiking, camping, meditation, star gazing, bird watching and nature photography all within the privacy of your own property! If you are interested in wildlife the current owner has a huge catalogue of images taken over the years of a variety of birds and animals, it is outstanding what this property offers!

The 3 bedroomed house was moved to the property in 2016 with council approval, it has a newly renovated kitchen and bathroom (2024), new roof, adjustable stumps deck (2024), rewired, new plumbing and 4 bedroom approved sewerage system, all you need to do is add your own finishing touches!

Property features: Main house with newly renovated kitchen and bathroom Studio with kitchenette and bathroom Fully off grid power, 8kw solar system and new 14kw batteries 2 x 6000gal rainwater tanks 18x8m insulated shed 4 bedroom approved sewerage system Gas hot water on the house, the shed has electric hot water Approx. 30 acres of semi cleared land for animal grazing, and approval for clearing more land if required Fenced veggie garden

### 3 BED | 2 BATH | 3 CAR

PRICE: \$1,465,000 | 320 Acres

OPEN FOR INSPECTION: N/A

Tammy King 0438115322 tammy.king@atrealty.com.au www.atrealty.com.au

132 Dahl Road Crows Nest Qld 4355

This plan is not to scale and is for illustrative purposes only, measurements and positions are approximate