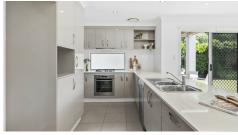

#### Features:

- 145m2 enclosed rear yard
- End townhouse with only one adjoining neighbour (no rear neighbours)
- Small complex of only 14 residences
- Recently painted both interior and exterior
- Modern kitchen with stone benchtops
- Ducted reverse cycle air conditioning + ceiling fans throughout
- Single remote garage + additional exclusive use car space
- Large upper rear deck with leafy outlook
- Undercover entertaining area overlooking rear yard
- Storage to front of garage + additional under stairs storage
- Main bathroom with bath
- Downstairs WC
- Security screens throughout
- Water tank