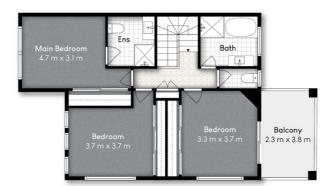

#### Features:

- 145m2 enclosed rear yard
- End townhouse with only one adjoining neighbour (no rear neighbours)
- Small complex of only 14 residences
- Recently painted both interior and exterior
- Modern kitchen with stone benchtops
- Ducted reverse cycle air conditioning + ceiling fans throughout
- Single remote garage + additional exclusive use car space
- Large upper rear deck with leafy outlook
- Undercover entertaining area overlooking rear yard
- Storage to front of garage + additional under stairs storage
- Main bathroom with bath
- Downstairs WC
- Security screens throughout
- Water tank

# 3 BED | 2 BATH | 2 CAR

PRICE:

Offers Over \$739,000

**OPEN FOR INSPECTION:** 

N/A

Peter Kramer 0431384289 peter@atrealty.com.au www.atrealty.com.au

Floor 2

4/128 RADFORD ROAD, MANLY WEST

Whilst every attempt has been made to ensure the accuracy of the loor plan contained here, measurements of doors, windows, rooms and any other item are approximate and no responsibility is taken for any error, omission, or misstatement. This plan is for illustrative purposes only and should only be used as such by any prospective purchaser.

Disclaimer: Please note this floor plan is for marketing purposes and is to be used as a guide only. All dimensions are estimates only and may not be exact measurements.