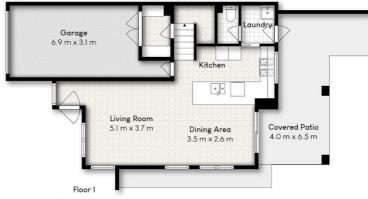

#### Features:

- 145m2 enclosed rear yard
- End townhouse with only one adjoining neighbour (no rear neighbours)
- Small complex of only 14 residences
- Recently painted both interior and exterior
- Modern kitchen with stone benchtops
- Ducted reverse cycle air conditioning + ceiling fans throughout
- Single remote garage + additional exclusive use car space
- Large upper rear deck with leafy outlook
- Undercover entertaining area overlooking rear yard
- Storage to front of garage + additional under stairs storage
- Main bathroom with bath
- Downstairs WC
- Security screens throughout
- Water tank

# 3 BED | 2 BATH | 2 CAR

PRICE:

Offers Over \$739,000

**OPEN FOR INSPECTION:** 

N/A

Peter Kramer 0431384289 peter@atrealty.com.au www.atrealty.com.au

Floor 2

4/128 RADFORD ROAD, MANLY WEST

Whilst every attempt has been made to ensure the accuracy of the loor plan contained here, measurements of doors, windows, rooms and any other item are approximate and no responsibility is taken for any error, omission, or misstatement. This plan is for illustrative purposes only and should only be used as such by any prospective purchaser.

Disclaimer: Please note this floor plan is for marketing purposes and is to be used as a guide only. All dimensions are estimates only and may not be exact measurements.