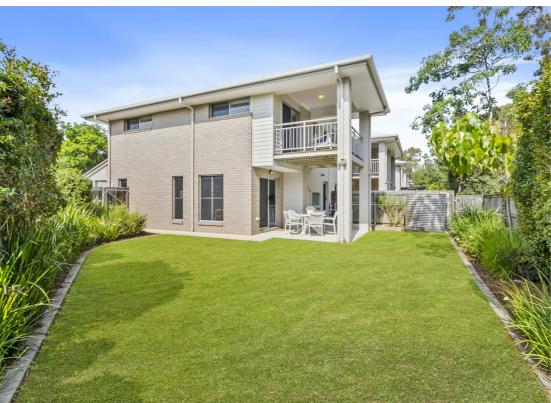

## MODERN TOWNHOUSE WITH A HUGE YARD!

Are you looking for the spaciousness of a house with the price of a Townhouse? This is the property for you. This 12 year old home is situated in a small complex with only one adjoining neighbour and a large yard - there is plenty of room for kids, pets or your green thumb.

#### Features:

- 145m2 enclosed rear yard
- End townhouse with only one adjoining neighbour (no rear neighbours)
- Small complex of only 14 residences
- Recently painted both interior and exterior
- Modern kitchen with stone benchtops
- Ducted reverse cycle air conditioning + ceiling fans throughout
- Single remote garage + additional exclusive use car space
- Large upper rear deck with leafy outlook
- Undercover entertaining area overlooking rear yard
- Storage to front of garage + additional under stairs storage
- Main bathroom with bath
- Downstairs WC
- Security screens throughout
- Water tank