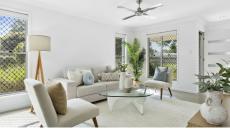

#### Features:

- 145m2 enclosed rear yard
- End townhouse with only one adjoining neighbour (no rear neighbours)
- Small complex of only 14 residences
- Recently painted both interior and exterior
- Modern kitchen with stone benchtops
- Ducted reverse cycle air conditioning + ceiling fans throughout
- Single remote garage + additional exclusive use car space
- Large upper rear deck with leafy outlook
- Undercover entertaining area overlooking rear yard
- Storage to front of garage + additional under stairs storage
- Main bathroom with bath
- Downstairs WC
- Security screens throughout
- Water tank