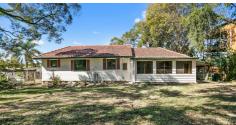

#### Property Features at a glance:

- 23.8m wide frontage over 35m depth
- 817m2 block
- Comfortable 3-bedroom, 1 bathroom, plus study/utility room
- Open plan living
- Local cafes/ shops within walking distance
- Westfields (Garden City & Carindale) 6 min drive
- Expansive Outside Deck with amazing views
- 17min drive to Brisbane CBD

### 3 BED | 1 BATH | 1 CAR