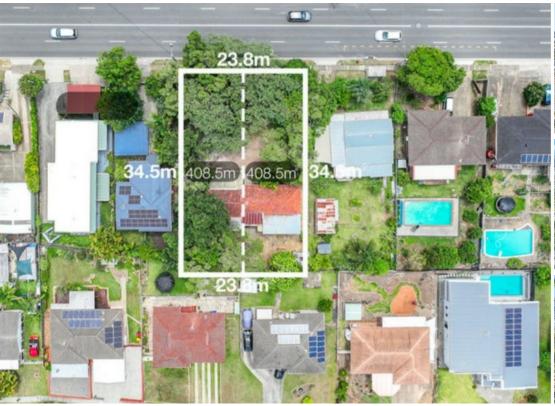

#### Property Features at a glance:

- 23.8m wide frontage over 35m depth
- 817m2 block
- Comfortable 3-bedroom, 1 bathroom, plus study/utility room
- Open plan living
- Local cafes/ shops within walking distance
- Westfields (Garden City & Carindale) 6 min drive
- Expansive Outside Deck with amazing views
- 17min drive to Brisbane CBD

## 110 Newnham Road, Mount Gravatt East

This plan is for illustrative purposes. Measurements are approximate. No responsibility is taken for errors, omission or miss-statement.

Disclaimer: Please note this floor plan is for marketing purposes and is to be used as a guide only. All dimensions are estimates only and may not be exact measurements.