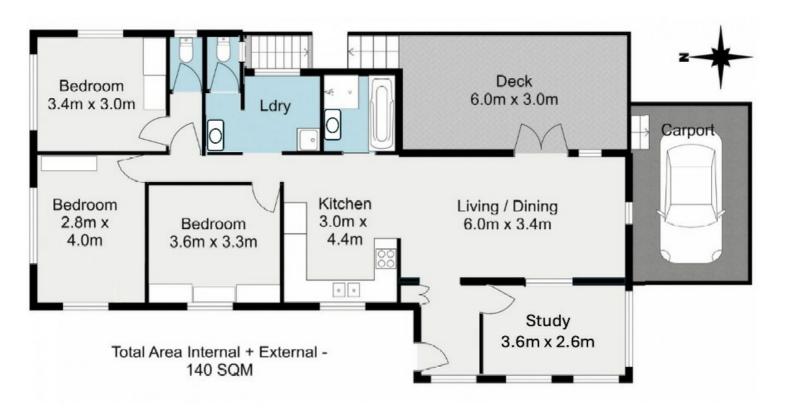

#### Property Features at a glance:

- 23.8m wide frontage over 35m depth
- 817m2 block
- Comfortable 3-bedroom, 1 bathroom, plus study/utility room
- Open plan living
- Local cafes/ shops within walking distance
- Westfields (Garden City & Carindale) 6 min drive
- Expansive Outside Deck with amazing views
- 17min drive to Brisbane CBD

### 3 BED | 1 BATH | 1 CAR

## 110 Newnham Road, Mount Gravatt East

This plan is for illustrative purposes. Measurements are approximate. No responsibility is taken for errors, omission or miss-statement.

Disclaimer: Please note this floor plan is for marketing purposes and is to be used as a guide only. All dimensions are estimates only and may not be exact measurements.