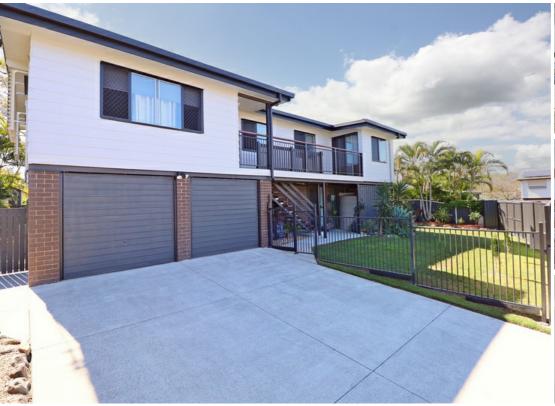

### 10 INVERNESS COURT MORAYFIELD

#### Key Features:

- \*\*Generous Bedrooms\*\*: Four spacious bedrooms, three with built in robes plus a separate walk-through office.
- \*\*Attractive Kitchen\*\*: A sleek, fully-equipped kitchen with ceramic hot plate, electric oven, dishwasher and polished timber bench tops.
- \*\*Multiple Living Areas\*\*: Light-filled living and dining room upstairs with high ceilings, designed for relaxation and entertainment. Downstairs features a good sized rumpus with guest toilet and through access to the oversized remote double garage.
- \*\*Outdoor Oasis\*\*: entertain friends and family in the large patio entertainment area. With plenty of space, TV and radio with surround sound, plus a separate BBQ area with built in BBQ, pizza oven, and the ultimate kids cubby house.
- \*\*Additional Amenities\*\*: An oversized double lock-up garage with remote lift doors and laundry facilities, large storage room / workshop, separate garden shed and stand alone carport for your boat.
- \*\*Sustainability\*\*: 10.4kw Solar panels installed to reduce energy costs and promote sustainable living. Water tank for garden use.
- \*\*Cooling\*\*: Aircon in the living and master bedroom plus ceiling fans throughout. The elevated location and high-set design picks up nice breezes through the summer months.
- \*\*Safety\*\*: the home is situated in a quiet cul-de-sac surrounded by great neighbours who look out for one another. You can leave for work with the added peace of mind that the homes has

## 4 BED | 2 BATH | 2 CAR

PRICE:

Offers over \$769,000

**OPEN FOR INSPECTION:** 

N/A

Kris Sutcliffe 0404742058 kris.sutcliffe@atrealty.com.au www.atrealty.com.au

Disclaimer: Please note this floor plan is for marketing purposes and is to be used as a guide only. All dimensions are estimates only and may not be exact measurements.