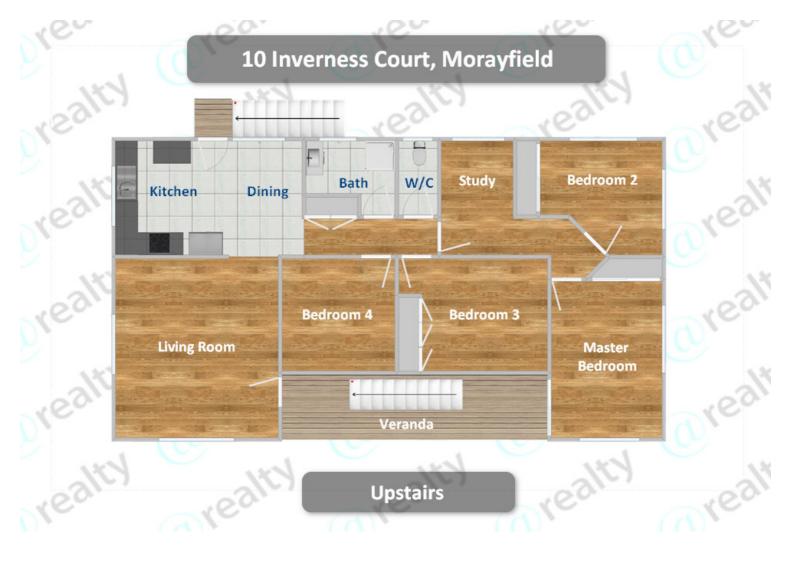

#### Key Features:

- \*\*Generous Bedrooms\*\*: Four spacious bedrooms, three with built in robes plus a separate walk-through office.
- \*\*Attractive Kitchen\*\*: A sleek, fully-equipped kitchen with ceramic hot plate, electric oven, dishwasher and polished timber bench tops.
- \*\*Multiple Living Areas\*\*: Light-filled living and dining room upstairs with high ceilings, designed for relaxation and entertainment. Downstairs features a good sized rumpus with guest toilet and through access to the oversized remote double garage.
- \*\*Outdoor Oasis\*\*: entertain friends and family in the large patio entertainment area. With plenty of space, TV and radio with surround sound, plus a separate BBQ area with built in BBQ, pizza oven, and the ultimate kids cubby house.
- \*\*Additional Amenities\*\*: An oversized double lock-up garage with remote lift doors and laundry facilities, large storage room / workshop, separate garden shed and stand alone carport for your boat.
- \*\*Sustainability\*\*: 10.4kw Solar panels installed to reduce energy costs and promote sustainable living. Water tank for garden use.
- \*\*Cooling\*\*: Aircon in the living and master bedroom plus ceiling fans throughout. The elevated location and high-set design picks up nice breezes through the summer months.
- \*\*Safety\*\*: the home is situated in a quiet cul-de-sac surrounded by great neighbours who look out for one another. You can leave for work with the added peace of mind that the homes has