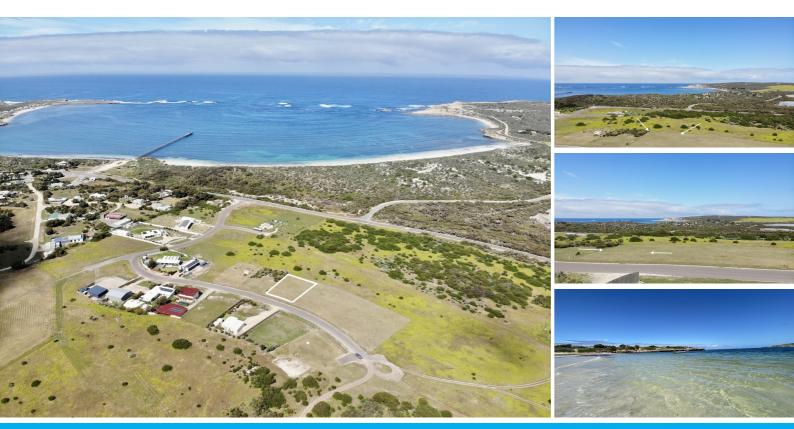

#### LARGE ALLOTMENT WITH VIEWS IN THE COASTAL TOWN OF ELLISTON JUST MINUTES TO THE JETTY & BEACH!

Located in the coastal town of Elliston on South Australia's Eyre Peninsula, this large allotment of 1223m2 (approx) has fantastic views over Waterloo Bay and is within walking distance to the Elliston jetty and beach.

Build your retirement home or holiday house and take in all that the region has to offer.

Just 90 minutes west of Port Lincoln, Elliston is a well established coastal holiday destination offering services and local amenities including Hospital, Roadhouse, Hotel, Pharmacy, Supermarket, Bakery and more.