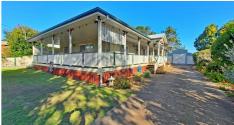

There are three generous size bedrooms all with built-in wardrobes. The main bedroom offers a spacious en-suite and air conditioning. The back bedroom also has an air-conditioner.

Out the back is a large barn-style Shed with remote doors, this is perfect for your car parking but also large enough for a caravan and/or workshop. Behind the shed is a 5000-gallon rain water tank, which is connected to the house.

The property also includes:

Ceiling fans

Quality curtains and floor coverings.

Large utility room/ laundry

Rear access ramp

5000-litre rainwater tank

Fully fenced

Concrete driveway