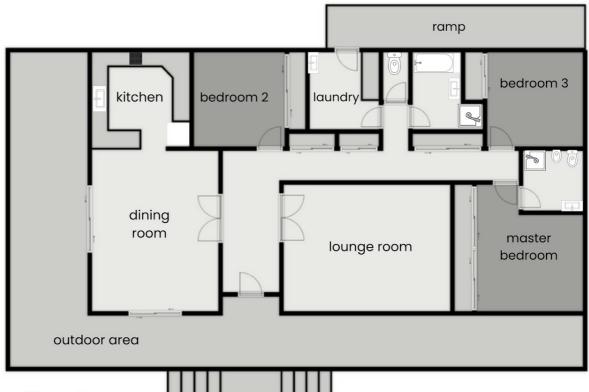

## 3 BED | 2 BATH | 3 CAR

PRICE: \$675,000

**OPEN FOR INSPECTION:** 

N/A

Yvonne Bradley 0408181146 yvonne@atrealty.com.au www.atrealty.com.au

17 Charles Street Crows Nest Qld 4355

This plan is not to scale and is for illustrative purposes only, measurements are approximate

Disclaimer: Please note this floor plan is for marketing purposes and is to be used as a guide only. All dimensions are estimates only and may not be exact measurements.