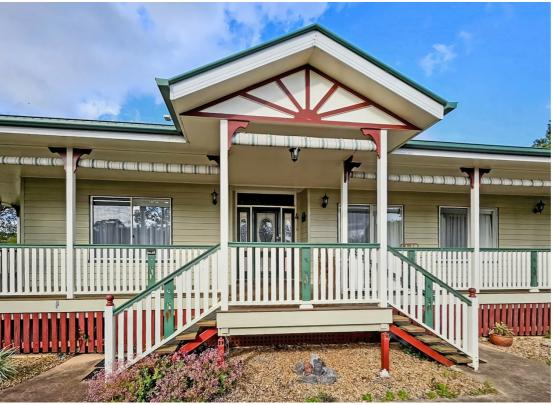

## MODERN STYLE COLONIAL HOME | LARGE SHED

Located in one of SEQ top destinations is this stunning modern-style colonial home with lovely wide verandahs and nothing to do but just move in! This well-appointed property offers a grand entrance into a wide hallway with a gorgeous timber floor, double door entrances to a large formal lounge suite, and kitchen/dining area.

Built by award-winning builder, "Tom Emmert Homes"

The well-appointed kitchen features an electric cooktop and oven, dishwasher, large pantry, and plenty of bench and cupboard space, it extends into the spacious air-conditioned dining area with sliding doors out to the front verandah.