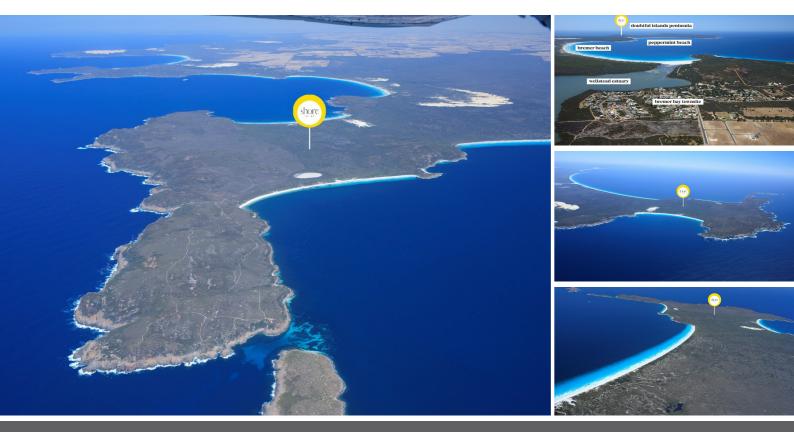

Own Your Own Island Peninsular 9kms of Beachfront Encompassing 5 Beaches 3,746 Acres on 3 Titles A Village of Fisherman's Shacks

Shore | Countdown Absolutely all offers presented by 5pm Wed Dec 18 Seller reserves the right to sell prior. WILL BE SOLD.

Register your details prior for this truly extra-ordinary, once in a lifetime, life changing property! A sprawling 3746 acre (approx) headland on 3 titles, surrounded by crystal blue waters on all sides! Approximately 9km of ocean frontage on three titles including 5km of beachfront on 5 beaches - this is an incredible opportunity with possibilities galore!

Lot 1307 on Deposited Plan 254842 Lot 1325 on Deposited Plan 227320 Lot 1306 on Deposited Plan 254843

3,746 Acres on 3 Titles A Village of Fisherman's Shacks 9kms of Beachfront Encompassing 5 Beaches

Peppermint Beach House Beach Trigelow / Tooregullup Beach Reef Beach

It is a truly vast expanse of property, and truly unique. Geographically unique on the entire South Coast, this region consists of three huge peninsulas. The Bremer Bay townsite is on the central