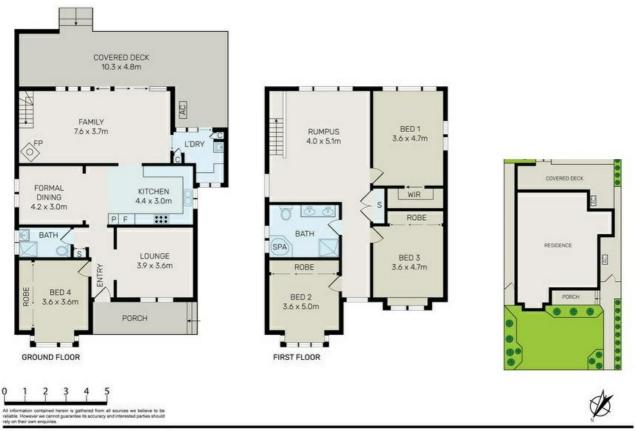

### A FAMILY HOME AND A CONVENIENT LOCATION

This beautiful, two-story home is perfect for families. It's in a great spot, just a short walk from Padstow station, schools, parks, and shops.

Inside, you'll find:

- · Lots of natural light
- · Spacious living and dining areas
- Modern kitchen with 900mm appliances
- Bedrooms with built-in wardrobes (master bedroom has a walk-in robe)
- Two bathrooms (main bathroom has a spa bath)
- · Outdoor entertaining deck
- · A bedroom and bathroom downstairs
- · Laundry room
- · Air conditioning, fireplace, and plenty of storage
- Low-maintenance Front yard

## 4 BED | 2 BATH | 0 CAR

PRICE:

\$925

**OPEN FOR INSPECTION:** 

N/A

Mohammed Nayeem 0450830432 nayeem@propticonnect.com.au propticonnect.com.au

85 Watson Road, Padstow

Disclaimer: Please note this floor plan is for marketing purposes and is to be used as a guide only. All dimensions are estimates only and may not be exact measurements.