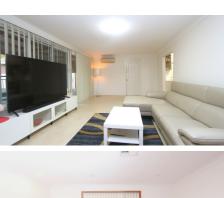

- · Lots of natural light
- · Spacious living and dining areas
- Modern kitchen with 900mm appliances
- Bedrooms with built-in wardrobes (master bedroom has a walk-in robe)
- Two bathrooms (main bathroom has a spa bath)
- · Outdoor entertaining deck
- · A bedroom and bathroom downstairs
- · Laundry room
- · Air conditioning, fireplace, and plenty of storage
- Low-maintenance Front yard