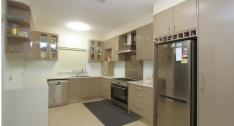

- · Lots of natural light
- · Spacious living and dining areas
- Modern kitchen with 900mm appliances
- Bedrooms with built-in wardrobes (master bedroom has a walk-in robe)
- Two bathrooms (main bathroom has a spa bath)
- · Outdoor entertaining deck
- · A bedroom and bathroom downstairs
- · Laundry room
- · Air conditioning, fireplace, and plenty of storage
- Low-maintenance Front yard