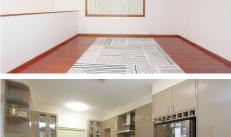

- · Lots of natural light
- · Spacious living and dining areas
- Modern kitchen with 900mm appliances
- Bedrooms with built-in wardrobes (master bedroom has a walk-in robe)
- Two bathrooms (main bathroom has a spa bath)
- · Outdoor entertaining deck
- · A bedroom and bathroom downstairs
- · Laundry room
- · Air conditioning, fireplace, and plenty of storage
- Low-maintenance Front yard