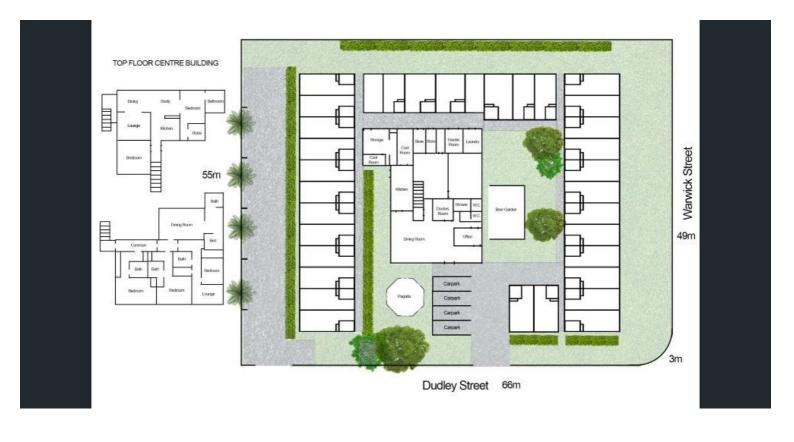

#### SITE FEATURES:

- \* 4,035sqm site across four adjacent lots offering superb views of Brisbane city
- \* close to shopping precinct and transport bus and rail only 4 km south of the Brisbane CBD
- \* Two street access with 127.3 metres of street frontage
- \* An existing 36 rooms & 1,390sqm of building area as an assisted care home
- \* Potential Height: 3 storeys or 11.5 metres (additional height relaxations subject to council approval)
- \* Site Cover: Up to 45% being 1,815sqm per level (additional coverage relaxations subject to council approval)
- \* Potential 5,445sqm\* of Gross Floor Area (GFA) over 3 levels under current parameters.
- \* significant priority area for Build to Rent development project

### 4 BED | 4 BATH | 0 CAR

PRICE:

Offers over 9,000,000

**OPEN FOR INSPECTION:** 

N/A

Gok Siva 0435654672 gok@atrealty.com.au www.atrealty.com.au

Disclaimer: Please note this floor plan is for marketing purposes and is to be used as a guide only. All dimensions are estimates only and may not be exact measurements.