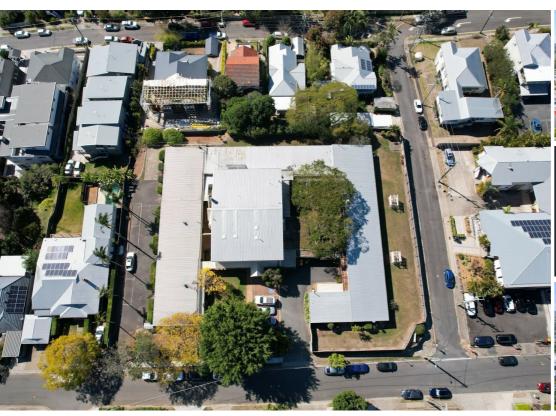

#### SITE FEATURES:

- \* 4,035sqm site across four adjacent lots offering superb views of Brisbane city
- \* close to shopping precinct and transport bus and rail only 4 km south of the Brisbane CBD
- \* Two street access with 127.3 metres of street frontage
- \* An existing 36 rooms & 1,390sqm of building area as an assisted care home
- \* Potential Height: 3 storeys or 11.5 metres (additional height relaxations subject to council approval)
- \* Site Cover: Up to 45% being 1,815sqm per level (additional coverage relaxations subject to council approval)
- \* Potential 5,445sqm\* of Gross Floor Area (GFA) over 3 levels under current parameters.
- \* significant priority area for Build to Rent development project