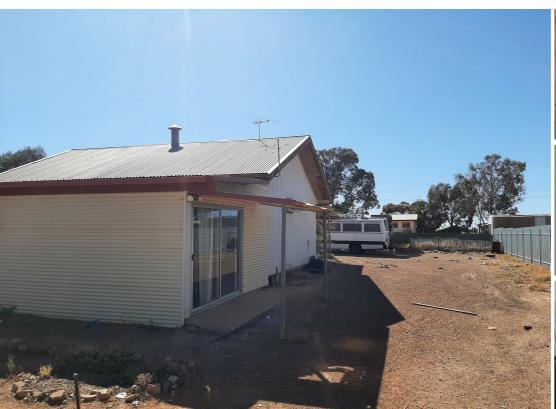

### LOT/1203 HILLMAN ROAD COOBER PEDY

# LARGE ENTERTAINMENT AREA WITH THREE GOOD SIZE BEDROOMS

SITUATED AWAY FROM THE CENTRE OF TOWN
BUILT IN 1989
PROPERTY HAS BEEN RECENTLY RENOVATED AND HAS NEW FLOORING THROUGH
MAIN AREA OF HOME (APPROXIMATELY 12 MONTHS OLD)
LARGE LIVING AREA INCLUDING A SUNKEN LOUNGE
THREE GOOD SIZE BEDROOMS
SEPARATE BATHROOM AND LAUNDRY
SINGLE CARPORT AT REAR OF PROPERTY AS WELL AS STORAGE ROOM RLA 269823

### 3 BED | 1 BATH | 1 CAR