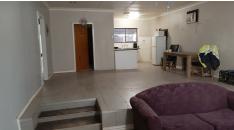

# LARGE ENTERTAINMENT AREA WITH THREE GOOD SIZE BEDROOMS

SITUATED AWAY FROM THE CENTRE OF TOWN
BUILT IN 1989
PROPERTY HAS BEEN RECENTLY RENOVATED AND HAS NEW FLOORING THROUGH
MAIN AREA OF HOME (APPROXIMATELY 12 MONTHS OLD)
LARGE LIVING AREA INCLUDING A SUNKEN LOUNGE
THREE GOOD SIZE BEDROOMS
SEPARATE BATHROOM AND LAUNDRY
SINGLE CARPORT AT REAR OF PROPERTY AS WELL AS STORAGE ROOM RLA 269823