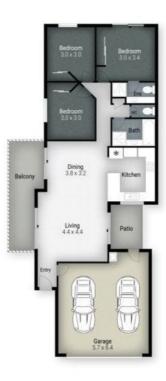

The home features 3 good sized bedrooms all with built in robes and air conditioning for the balmy Queensland summers. The master bedroom is king sized and has its own ensuite.

This home has a good sized fully fenced private yard, perfect for entertaining and relaxing, in a pet friendly complex and a family friendly community awaits the lucky new owners.

Parking includes a large double lock-up garage. Space in the driveway for an additional vehicle and side access.

The complex boasts a resort-style pool, gymnasium, tennis court, gym, steam room, sauna and its own function room for birthday parties and other events.

#### PRICE:

OFFERS OVER \$780,000 CONSIDERED

OPEN FOR INSPECTION: N/A

Sandra Sherratt 0411298493 sandrasherratt@atrealty.com.au www.atrealty.com.au

Disclaimer: Please note this floor plan is for marketing purposes and is to be used as a guide only. All dimensions are estimates only and may not be exact measurements.