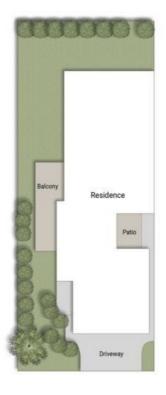

#### VACANT AND QUICK SETTLEMENT POSSIBLE

Located in the prestigious River Spring Country Club, this home offers security and tranquillity with five-star resort amenities.

This freestanding home is situated the Flushing Meadows section of the complex and offers a fully fenced backyard with lawned areas.

Parking includes a large double lock-up garage. Space in the driveway for an additional vehicle and side access.

The complex boasts a resort-style pool, gymnasium, tennis court, gym, steam room, sauna and its own function room for birthday parties and other events.