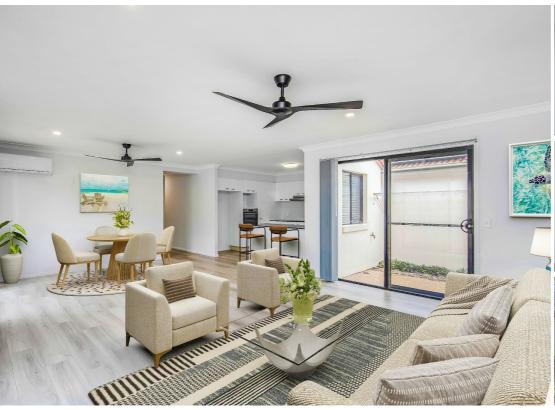

Recently painted white throughout and updated blinds it is move in ready and waiting for a new family to create wonderful memories.

The yard is a blank canvas and ready for your imagination and to add value such as pergola, garden shed, paving, decking, shade sail - the opportunities are endless. it is the perfect place to cook up a storm. The spacious lounge room has air conditioning and laminate flooring flowing nicely to the outdoor area.

The home features 3 good sized bedrooms all with built in robes and air conditioning for the balmy Queensland summers. The master bedroom is king sized and has its own ensuite.

This home has a good sized fully fenced private yard, perfect for entertaining and relaxing, in a pet friendly complex and a family friendly community awaits the lucky new owners.