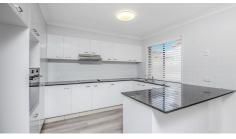

Only a short drive or walk to shops, restaurants and schools and just a stones throw from the beautiful Nerang River, the location is unparallel.

The kitchen features stone benchtops, dishwasher and an abundance of cupboard space, The white fresh, crisp cabinetry gives a modern and stylish feel with stone bench tops and a Hamptons vibe for relaxed living.