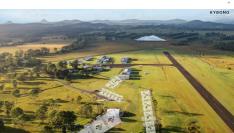

## GYMPIE AERODROME – KYBONG AIRCRAFT HANGAR ESTATE

Kybong Aircraft Hangar Estate is situated 13.3km south of the Gympie Town Centre and 73km north of Maroochydore (Sunshine Coast) adjacent and adjoined via taxiway access to Gympie Aerodrome.

Gympie Aerodrome comprise of numerous facilities amongst other an Aeroclub, Flying Training operation, Aircraft maintenance facility and a popular gliding club all of which are complimented by AVGAS and MOGAS fuel facilities The aerodrome has a 1400 meter bitumen runway on headings 14 and 32 as well as a 595 meter cross runway on grass with headings 03 and 21. The aerodrome is located 260 feet above mean sea level.