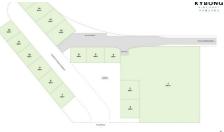

## GYMPIE AERODROME – KYBONG AIRCRAFT HANGAR ESTATE

Kybong Aircraft Hangar Estate is situated 13.3km south of the Gympie Town Centre and 73km north of Maroochydore (Sunshine Coast) adjacent and adjoined via taxiway access to Gympie Aerodrome.

Gympie Regional Council owns and manages Gympie Aerodrome and provide a 99 year access agreement between the Gympie aerodrome and adjacent Kybong Aircraft Hangar Estate at 9 Fullerton Rd, Kybong, 4570 in Queensland.