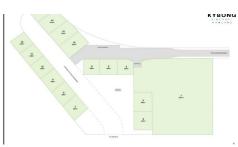

## GYMPIE AERODROME – KYBONG AIRCRAFT HANGAR ESTATE

Kybong Aircraft Hangar Estate is situated 13.3km south of the Gympie Town Centre and 73km north of Maroochydore (Sunshine Coast) adjacent and adjoined via taxiway access to Gympie Aerodrome.

Gympie Regional Council owns and manages Gympie Aerodrome and provide a 99 year access agreement between the Gympie aerodrome and adjacent Kybong Aircraft Hangar Estate at 9 Fullerton Rd, Kybong, 4570 in Queensland.