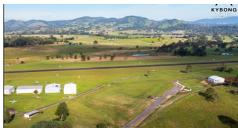

Gympie Aerodrome comprise of numerous facilities amongst other an Aeroclub, Flying Training operation, Aircraft maintenance facility and a popular gliding club all of which are complimented by AVGAS and MOGAS fuel facilities The aerodrome has a 1400 meter bitumen runway on headings 14 and 32 as well as a 595 meter cross runway on grass with headings 03 and 21. The aerodrome is located 260 feet above mean sea level.

Gympie Aerodrome is fast becoming the most affordable GOTO aerodrome in South East Queensland and associated with places like Kybong Aircraft Hangar Estate, the equation is simple – come have a look now!