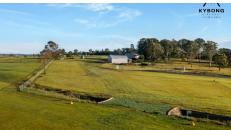

Gympie Aerodrome comprise of numerous facilities amongst other an Aeroclub, Flying Training operation, Aircraft maintenance facility and a popular gliding club all of which are complimented by AVGAS and MOGAS fuel facilities The aerodrome has a 1400 meter bitumen runway on headings 14 and 32 as well as a 595 meter cross runway on grass with headings 03 and 21. The aerodrome is located 260 feet above mean sea level.