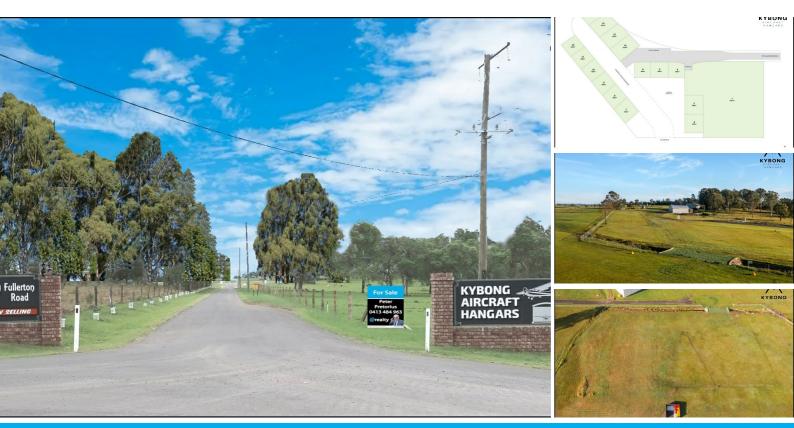

### 16/9 FULLERTON ROAD KYBONG

#### GYMPIE AERODROME – KYBONG AIRCRAFT HANGAR ESTATE

Kybong Aircraft Hangar Estate is situated 13.3km south of the Gympie Town Centre and 73km north of Maroochydore (Sunshine Coast) adjacent and adjoined via taxiway access to Gympie Aerodrome.

Gympie Regional Council owns and manages Gympie Aerodrome and provide a 99 year access agreement between the Gympie aerodrome and adjacent Kybong Aircraft Hangar Estate at 9 Fullerton Rd, Kybong, 4570 in Queensland.

Gympie Aerodrome comprise of numerous facilities amongst other an Aeroclub, Flying Training operation, Aircraft maintenance facility and a popular gliding club all of which are complimented by AVGAS and MOGAS fuel facilities The aerodrome has a 1400 meter bitumen runway on headings 14 and 32 as well as a 595 meter cross runway on grass with headings 03 and 21. The aerodrome is located 260 feet above mean sea level.