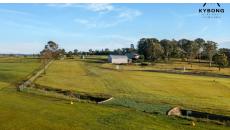

Gympie Aerodrome comprise of numerous facilities amongst other an Aeroclub, Flying Training operation, Aircraft maintenance facility and a popular gliding club all of which are complimented by AVGAS and MOGAS fuel facilities The aerodrome has a 1400 meter bitumen runway on headings 14 and 32 as well as a 595 meter cross runway on grass with headings 03 and 21. The aerodrome is located 260 feet above mean sea level.