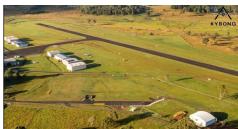

Gympie Aerodrome comprise of numerous facilities amongst other an Aeroclub, Flying Training operation, Aircraft maintenance facility and a popular gliding club all of which are complimented by AVGAS and MOGAS fuel facilities The aerodrome has a 1400 meter bitumen runway on headings 14 and 32 as well as a 595 meter cross runway on grass with headings 03 and 21. The aerodrome is located 260 feet above mean sea level.