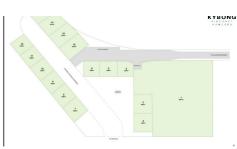

## GYMPIE AERODROME – KYBONG AIRCRAFT HANGAR ESTATE

Kybong Aircraft Hangar Estate is situated 13.3km south of the Gympie Town Centre and 73km north of Maroochydore (Sunshine Coast) adjacent and adjoined via taxiway access to Gympie Aerodrome.

Gympie Regional Council owns and manages Gympie Aerodrome and provide a 99 year access agreement between the Gympie aerodrome and adjacent Kybong Aircraft Hangar Estate at 9 Fullerton Rd, Kybong, 4570 in Queensland.