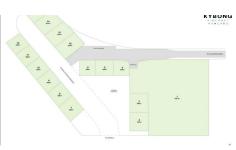

## GYMPIE AERODROME – KYBONG AIRCRAFT HANGAR ESTATE

Kybong Aircraft Hangar Estate is situated 13.3km south of the Gympie Town Centre and 73km north of Maroochydore (Sunshine Coast) adjacent and adjoined via taxiway access to Gympie Aerodrome.

Gympie Regional Council owns and manages Gympie Aerodrome and provide a 99 year access agreement between the Gympie aerodrome and adjacent Kybong Aircraft Hangar Estate at 9 Fullerton Rd, Kybong, 4570 in Queensland.