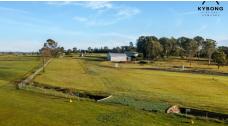

Gympie Aerodrome comprise of numerous facilities amongst other an Aeroclub, Flying Training operation, Aircraft maintenance facility and a popular gliding club all of which are complimented by AVGAS and MOGAS fuel facilities The aerodrome has a 1400 meter bitumen runway on headings 14 and 32 as well as a 595 meter cross runway on grass with headings 03 and 21. The aerodrome is located 260 feet above mean sea level.