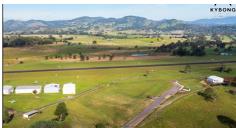

Gympie Aerodrome comprise of numerous facilities amongst other an Aeroclub, Flying Training operation, Aircraft maintenance facility and a popular gliding club all of which are complimented by AVGAS and MOGAS fuel facilities The aerodrome has a 1400 meter bitumen runway on headings 14 and 32 as well as a 595 meter cross runway on grass with headings 03 and 21. The aerodrome is located 260 feet above mean sea level.

Gympie Aerodrome is fast becoming the most affordable GOTO aerodrome in South East Queensland and associated with places like Kybong Aircraft Hangar Estate, the equation is simple – come have a look now!