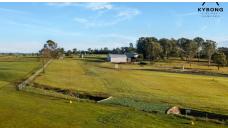

## GYMPIE AERODROME – KYBONG AIRCRAFT HANGAR ESTATE

Kybong Aircraft Hangar Estate is situated 13.3km south of the Gympie Town Centre and 73km north of Maroochydore (Sunshine Coast) adjacent and adjoined via taxiway access to Gympie Aerodrome.

Gympie Aerodrome comprise of numerous facilities amongst other an Aeroclub, Flying Training operation, Aircraft maintenance facility and a popular gliding club all of which are complimented by AVGAS and MOGAS fuel facilities The aerodrome has a 1400 meter bitumen runway on headings 14 and 32 as well as a 595 meter cross runway on grass with headings 03 and 21. The aerodrome is located 260 feet above mean sea level.