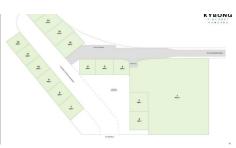

## GYMPIE AERODROME – KYBONG AIRCRAFT HANGAR ESTATE

Kybong Aircraft Hangar Estate is situated 13.3km south of the Gympie Town Centre and 73km north of Maroochydore (Sunshine Coast) adjacent and adjoined via taxiway access to Gympie Aerodrome.

Gympie Regional Council owns and manages Gympie Aerodrome and provide a 99 year access agreement between the Gympie aerodrome and adjacent Kybong Aircraft Hangar Estate at 9 Fullerton Rd, Kybong, 4570 in Queensland.