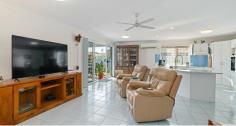

The home features an open plan living, dining and kitchen area with split system airconditioning, plus an additional formal living/dining area. Outside we have a well-protected sunny alfresco area, that can be used for work and play. There is plenty of space for the whole family! The home has four full sized bedrooms. The design of the home has the master bedroom with ensuite upstairs, and a second bedroom that can easily be used as a parents retreat, nursery or study.

- · Superb location amongst quality homes
- 4 generous bedrooms
- · Master bedroom with ensuite upstairs
- · 2 bedrooms downstairs with an adjacent bathroom
- Spacious open family room/meals area with well-appointed kitchen
- · Second living area/dining
- Split system airconditioning
- Ceiling Fans Throughout
- Formal entry
- · Sunny alfresco area
- Private courtyard
- Solar Panels
- Beautifully maintained home and easy-care gardens
- Close proximity to Pacific Harbour Golf clubhouse and sports complex, Banksia Beach shopping centre, Bowls club, waterways and recreation parks.