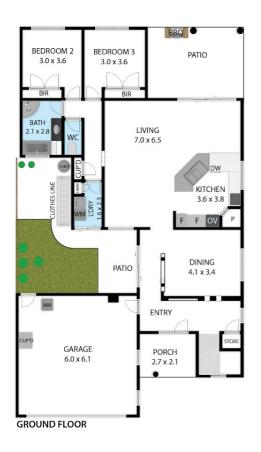

The home features an open plan living, dining and kitchen area with split system airconditioning, plus an additional formal living/dining area. Outside we have a well-protected sunny alfresco area, that can be used for work and play. There is plenty of space for the whole family! The home has four full sized bedrooms. The design of the home has the master bedroom with ensuite upstairs, and a second bedroom that can easily be used as a parents retreat, nursery or study.

- · Superb location amongst quality homes
- 4 generous bedrooms
- · Master bedroom with ensuite upstairs
- · 2 bedrooms downstairs with an adjacent bathroom
- Spacious open family room/meals area with well-appointed kitchen
- · Second living area/dining
- Split system airconditioning
- Ceiling Fans Throughout
- Formal entry
- · Sunny alfresco area
- Private courtyard
- Solar Panels
- Beautifully maintained home and easy-care gardens
- Close proximity to Pacific Harbour Golf clubhouse and sports complex, Banksia Beach shopping centre, Bowls club, waterways and recreation parks.

## 4 BED | 2 BATH | 2 CAR

PRICE:

Sold Unconditional

**OPEN FOR INSPECTION:** 

N/A

Ross Hincksman 0417687379 rossh@atrealty.com.au www.atrealty.com.au

80 Voyagers Drive, Banksia Beach 4507
TOTAL APPROX, FLOOR AREA 198 SQ.M
Whilst every attempt has been made to ensure the accuracy of the floor plan contained here, measurements of doors, windows, rooms and any other flems are approximate and no responsibility is taken for any error, omission, or misstate. This plan is for illustrative purposes only and should be used as such by any prospective purchaser.

Disclaimer: Please note this floor plan is for marketing purposes and is to be used as a guide only. All dimensions are estimates only and may not be exact measurements.