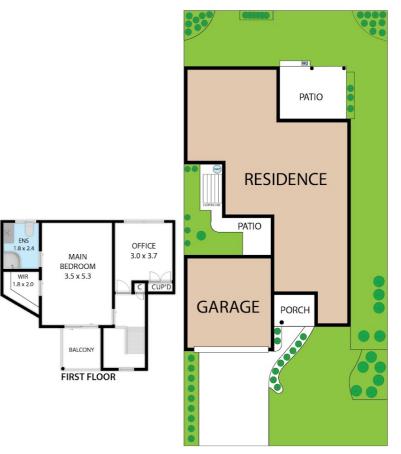

The home features an open plan living, dining and kitchen area with split system airconditioning, plus an additional formal living/dining area. Outside we have a well-protected sunny alfresco area, that can be used for work and play. There is plenty of space for the whole family! The home has four full sized bedrooms. The design of the home has the master bedroom with ensuite upstairs, and a second bedroom that can easily be used as a parents retreat, nursery or study.

- · Superb location amongst quality homes
- 4 generous bedrooms
- · Master bedroom with ensuite upstairs
- · 2 bedrooms downstairs with an adjacent bathroom
- Spacious open family room/meals area with well-appointed kitchen
- · Second living area/dining
- Split system airconditioning
- Ceiling Fans Throughout
- Formal entry
- · Sunny alfresco area
- Private courtyard
- Solar Panels
- Beautifully maintained home and easy-care gardens
- Close proximity to Pacific Harbour Golf clubhouse and sports complex, Banksia Beach shopping centre, Bowls club, waterways and recreation parks.

## 4 BED | 2 BATH | 2 CAR

PRICE:

Sold Unconditional

**OPEN FOR INSPECTION:** 

N/A

Ross Hincksman 0417687379 rossh@atrealty.com.au www.atrealty.com.au

80 Voyagers Drive, Banksia Beach 4507
TOTAL APPROX, FLOOR AREA 198 SQ.M
Whilst every attempt has been made to ensure the accuracy of the floor plan contained here, measurements of doors, windows, rooms and any other flems are approximate and no responsibility is taken for any error, omission, or misstate. This plan is for illustrative purposes only and should be used as such by any prospective purchaser.

Disclaimer: Please note this floor plan is for marketing purposes and is to be used as a guide only. All dimensions are estimates only and may not be exact measurements.