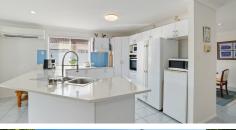

The home features an open plan living, dining and kitchen area with split system airconditioning, plus an additional formal living/dining area. Outside we have a well-protected sunny alfresco area, that can be used for work and play. There is plenty of space for the whole family! The home has four full sized bedrooms. The design of the home has the master bedroom with ensuite upstairs, and a second bedroom that can easily be used as a parents retreat, nursery or study.

- · Superb location amongst quality homes
- 4 generous bedrooms
- · Master bedroom with ensuite upstairs
- · 2 bedrooms downstairs with an adjacent bathroom
- Spacious open family room/meals area with well-appointed kitchen
- · Second living area/dining
- Split system airconditioning
- Ceiling Fans Throughout
- Formal entry
- · Sunny alfresco area
- Private courtyard
- Solar Panels
- Beautifully maintained home and easy-care gardens
- Close proximity to Pacific Harbour Golf clubhouse and sports complex, Banksia Beach shopping centre, Bowls club, waterways and recreation parks.