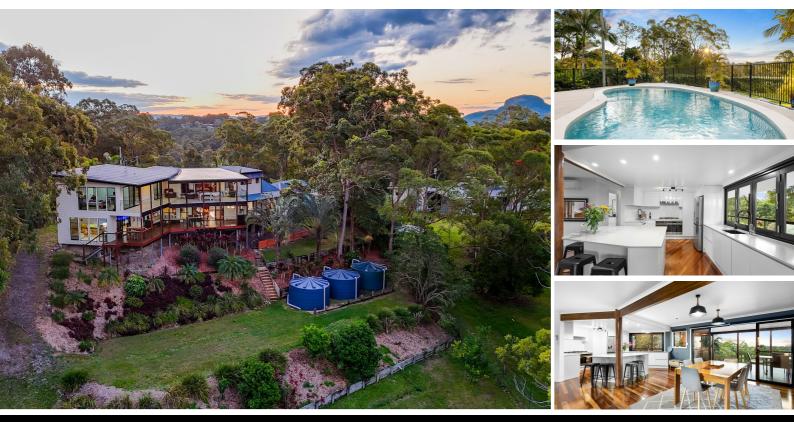

# THIS STUNNING PROPERTY IS WHAT YOU HAVE BEEN WAITING FOR!

Properties like this rarely come onto the market. This property seamlessly combines luxury, practicality and is located in a prime Sunshine Coast location, making it an exceptional choice for a discerning buyer.

Property Highlights:

- Bedrooms: 5
- Bathrooms: 4
- Car Spaces: 6
- Large saltwater pool
- Land Size: 5,074m<sup>2</sup>
- Shed: 6.5m x 10m

Interior Features:

- Large, well-equipped kitchen with ample storage, island bench, and double oven with gas cooktop.

- Two expansive living areas across both levels, ideal for dual living or business use.
- Hardwood flooring, ceiling fans and air conditioning throughout.
- Master bedroom with a wrap around balcony, outdoor fireplace, and breathtaking views.

Outdoor Features:

- Dual balconies with an outdoor fireplace.
- Space for parking a trailer, caravan, or boat.
- 3 x 25,000L water tanks and an additional 5,000L tank for garden use, supported by an irrigation system.
- Elevated, usable land with easy-maintenan