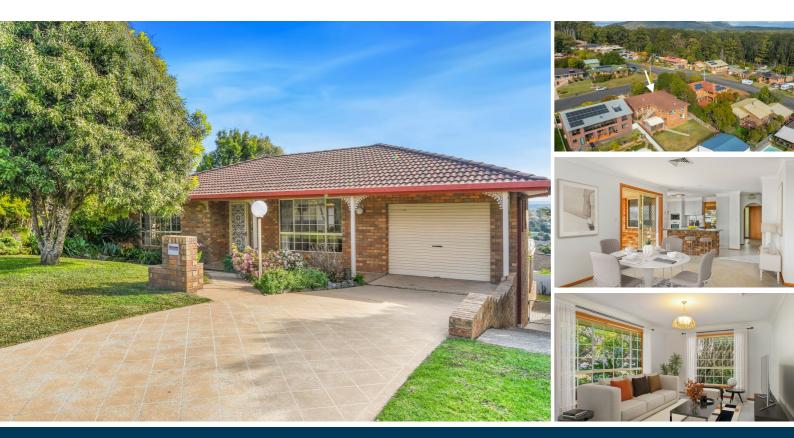

#### UNDER OFFER

OPEN HOME CANCELLED FOR SUNDAY 18TH AUGUST 11AM-12MD.

Nestled behind the unassuming facade of this dual level home reveals a hidden gem, the ultimate surprise package.

Upon entry capture a glimpse of the outlook and be immediately drawn to the heart of the home. Discover a sunlit kitchen and living area open onto an outdoor balcony, each space capturing magnificent sweeping views across the lush green dairy fields and tree-lined district, all the way to Cairncross mountain and Point Plumber.

Enjoy incredible sunrises, sunset skies ant the thrill of watching storms rolling in. The north-east aspect combined with elevation invites in abundant natural light and breezes. For added comfort there is ducted-zoned reverse cycle air conditioning and ceiling fans throughout.

The main level features two generously sized bedrooms, comprising a master suite with garden views and a walk-in robe, as well as a guest bedroom with a sunset window and picture perfect lookout. Also on this level, you will find a spotless 3-way bathroom, walk-in linen closet, formal dining area, and a private lounge room that can easily convert into a super sized office or retreat style bedroom.

Downstairs is a sprawling area suitable to accommodate extended family, guests, or teenagers. This expansive domain features extensive under-house storage, perfect for a workshop and wine cellar, a huge multi-purpose room with a built-in bar, a light and airy bedroom, and a full bathroom. Even the laundry enjoys a view!

Outdoor entertaining is a delight with a sun-soaked backyard, terraced BBQ area, and garden shelter providing a shaded oasis for gatherings and the ideal children's play area.

Watch the world go by from the comfort of your own private haven with the convenience of being only 2kms from the CBD.