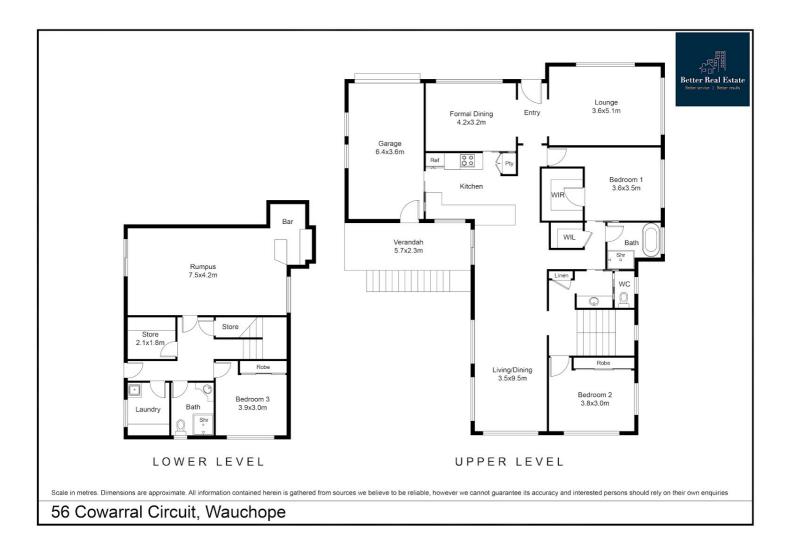

The main level features two generously sized bedrooms, comprising a master suite with garden views and a walk-in robe, as well as a guest bedroom with a sunset window and picture perfect lookout. Also on this level, you will find a spotless 3-way bathroom, walk-in linen closet, formal dining area, and a private lounge room that can easily convert into a super sized office or retreat style bedroom.

Downstairs is a sprawling area suitable to accommodate extended family, guests, or teenagers. This expansive domain features extensive under-house storage, perfect for a workshop and wine cellar, a huge multi-purpose room with a built-in bar, a light and airy bedroom, and a full bathroom. Even the laundry enjoys a view!

## 3 BED | 2 BATH | 1 CAR

PRICE: Contact Agent

OPEN FOR INSPECTION: N/A

Anthony Nardella 0458756711 anthony@betterrealestate.com.au betterrealestate.com.au

Disclaimer: Please note this floor plan is for marketing purposes and is to be used as a guide only. All dimensions are estimates only and may not be exact measurements.