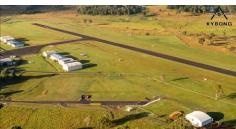

Gympie Aerodrome comprise of numerous facilities amongst other an Aeroclub, Flying Training operation, Aircraft maintenance facility and a popular gliding club all of which are complimented by AVGAS and MOGAS fuel facilities The aerodrome has a 1400 meter bitumen runway on headings 14 and 32 as well as a 595 meter cross runway on grass with headings 03 and 21. The aerodrome is located 260 feet above mean sea level.