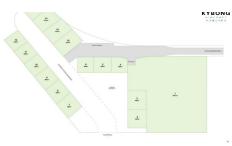

## GYMPIE AERODROME – KYBONG AIRCRAFT HANGAR ESTATE

Kybong Aircraft Hangar Estate is situated 13.3km south of the Gympie Town Centre and 73km north of Maroochydore (Sunshine Coast) adjacent and adjoined via taxiway access to Gympie Aerodrome.

Gympie Regional Council owns and manages Gympie Aerodrome and provide a 99 year access agreement between the Gympie aerodrome and adjacent Kybong Aircraft Hangar Estate at 9 Fullerton Rd, Kybong, 4570 in Queensland.