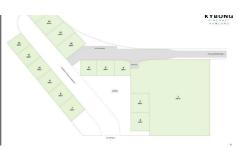

## GYMPIE AERODROME – KYBONG AIRCRAFT HANGAR ESTATE

Kybong Aircraft Hangar Estate is situated 13.3km south of the Gympie Town Centre and 73km north of Maroochydore (Sunshine Coast) adjacent and adjoined via taxiway access to Gympie Aerodrome.

Gympie Regional Council owns and manages Gympie Aerodrome and provide a 99 year access agreement between the Gympie aerodrome and adjacent Kybong Aircraft Hangar Estate at 9 Fullerton Rd, Kybong, 4570 in Queensland.