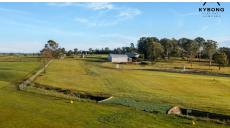

Gympie Aerodrome comprise of numerous facilities amongst other an Aeroclub, Flying Training operation, Aircraft maintenance facility and a popular gliding club all of which are complimented by AVGAS and MOGAS fuel facilities The aerodrome has a 1400 meter bitumen runway on headings 14 and 32 as well as a 595 meter cross runway on grass with headings 03 and 21. The aerodrome is located 260 feet above mean sea level.