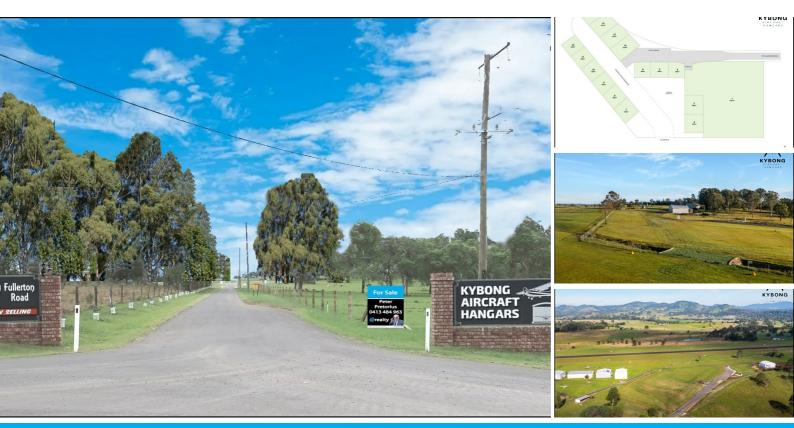

### 8/9 FULLERTON ROAD KYBONG

#### GYMPIE AERODROME – KYBONG AIRCRAFT HANGAR ESTATE

Kybong Aircraft Hangar Estate is situated 13.3km south of the Gympie Town Centre and 73km north of Maroochydore (Sunshine Coast) adjacent and adjoined via taxiway access to Gympie Aerodrome.

Gympie Regional Council owns and manages Gympie Aerodrome and provide a 99 year access agreement between the Gympie aerodrome and adjacent Kybong Aircraft Hangar Estate at 9 Fullerton Rd, Kybong, 4570 in Queensland.