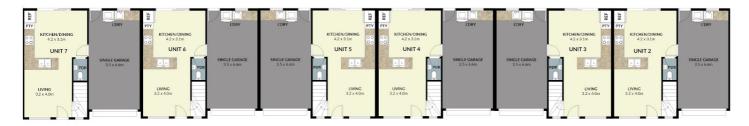

all families, or investors looking to add to their portfolio. The spacious bedrooms are filled with natural light, creating a serene and tranquil ambiance. The master bedroom features a private balcony, perfect for enjoying your morning coffee or a glass of wine in the evening.

The outdoor area is an entertainer's delight, with a large balcony and an outdoor entertainment area, ideal for hosting family gatherings or BBQs with friends. The secure parking and fully fenced yard provide you with peace of mind and privacy. Plus, the added convenience of a remote garage and sheds for extra storage.

### 2 BED | 2 BATH | 1 CAR

PRICE: \$620,000 - \$680,000

OPEN FOR INSPECTION: N/A



Viet Ha 0406246384 viet@vietha.com.au vietha.com.au

## H

### UNIT 2-7/14 LUCIAN AVENUE, SPRINGVALE, VIC 3171



### **GROUND FLOOR**



### **FIRST FLOOR**

DISCLAIMER: THIS FLOORPLAN IS ILLUSTRATION PURPOSES ONLY, AND NO WARRANTY IS GIVEN TO ITS ACCURACY, PURCHASERS ARE ADVISED TO CARRY OUT THEIR INVESTIGATION



Disclaimer: Please note this floor plan is for marketing purposes and is to be used as a guide only. All dimensions are estimates only and may not be exact measurements.