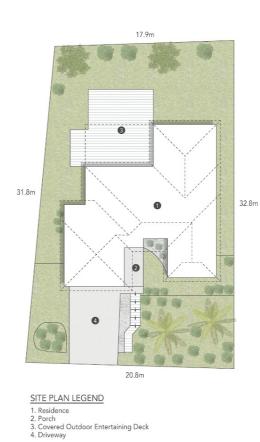

Spacious Living Area: Open plan living and dining areas ideal for hosting gatherings and entertaining guests opens seamlessly very large covered outdoor entertainment deck. Outdoor Living: Enjoy a low maintenance 639 m<sup>2</sup> yard.