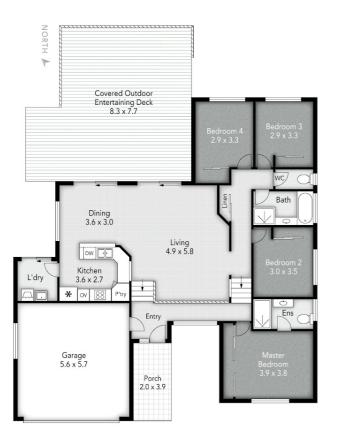

*(a*realty

Michael Lo

0413 836 188

30 Nandi Terrace PACIFIC PINES

639 m<sup>2</sup>

👛 2 Bath

🗁 2 Car

Internal: 178 m<sup>2</sup>

External: 64 m<sup>2</sup>

Total: 242 m<sup>2</sup>

4 Bed

Disclaimer: Please note this floor plan is for marketing purposes and is to be used as a guide only. All dimensions are estimates only and may not be exact measurements.