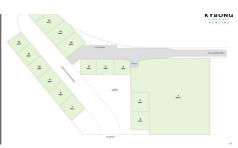

## GYMPIE AERODROME – KYBONG AIRCRAFT HANGAR ESTATE

Kybong Aircraft Hangar Estate is situated 13.3km south of the Gympie Town Centre and 73km north of Maroochydore (Sunshine Coast) adjacent and adjoined via taxiway access to Gympie Aerodrome.

Gympie Regional Council owns and manages Gympie Aerodrome and provide a 99 year access agreement between the Gympie aerodrome and adjacent Kybong Aircraft Hangar Estate at 9 Fullerton Rd, Kybong, 4570 in Queensland.