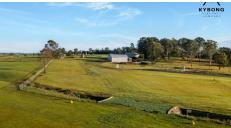

Gympie Aerodrome comprise of numerous facilities amongst other an Aeroclub, Flying Training operation, Aircraft maintenance facility and a popular gliding club all of which are complimented by AVGAS and MOGAS fuel facilities The aerodrome has a 1400 meter bitumen runway on headings 14 and 32 as well as a 595 meter cross runway on grass with headings 03 and 21. The aerodrome is located 260 feet above mean sea level.