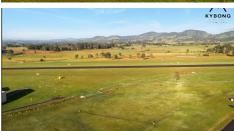

Gympie Aerodrome comprise of numerous facilities amongst other an Aeroclub, Flying Training operation, Aircraft maintenance facility and a popular gliding club all of which are complimented by AVGAS and MOGAS fuel facilities The aerodrome has a 1400 meter bitumen runway on headings 14 and 32 as well as a 595 meter cross runway on grass with headings 03 and 21. The aerodrome is located 260 feet above mean sea level.

Gympie Aerodrome is fast becoming the most affordable GOTO aerodrome in South East Queensland and associated with places like Kybong Aircraft Hangar Estate, the equation is simple – come have a look now!