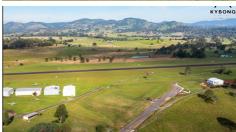

## GYMPIE AERODROME – KYBONG AIRCRAFT HANGAR ESTATE

Kybong Aircraft Hangar Estate is situated 13.3km south of the Gympie Town Centre and 73km north of Maroochydore (Sunshine Coast) adjacent and adjoined via taxiway access to Gympie Aerodrome.

Gympie Aerodrome comprise of numerous facilities amongst other an Aeroclub, Flying Training operation, Aircraft maintenance facility and a popular gliding club all of which are complimented by AVGAS and MOGAS fuel facilities The aerodrome has a 1400 meter bitumen runway on headings 14 and 32 as well as a 595 meter cross runway on grass with headings 03 and 21. The aerodrome is located 260 feet above mean sea level.