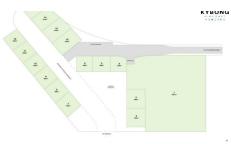

## GYMPIE AERODROME – KYBONG AIRCRAFT HANGAR ESTATE

Kybong Aircraft Hangar Estate is situated 13.3km south of the Gympie Town Centre and 73km north of Maroochydore (Sunshine Coast) adjacent and adjoined via taxiway access to Gympie Aerodrome.

Gympie Regional Council owns and manages Gympie Aerodrome and provide a 99 year access agreement between the Gympie aerodrome and adjacent Kybong Aircraft Hangar Estate at 9 Fullerton Rd, Kybong, 4570 in Queensland.