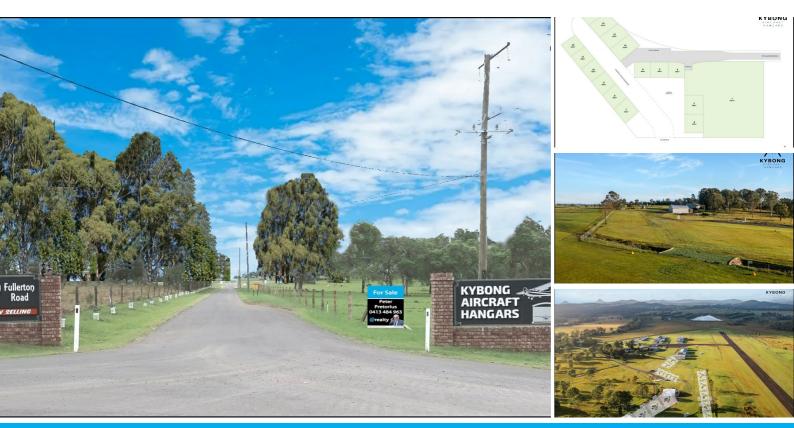

### 4/9 FULLERTON ROAD KYBONG

#### GYMPIE AERODROME – KYBONG AIRCRAFT HANGAR ESTATE

Kybong Aircraft Hangar Estate is situated 13.3km south of the Gympie Town Centre and 73km north of Maroochydore (Sunshine Coast) adjacent and adjoined via taxiway access to Gympie Aerodrome.

Gympie Regional Council owns and manages Gympie Aerodrome and provide a 99 year access agreement between the Gympie aerodrome and adjacent Kybong Aircraft Hangar Estate at 9 Fullerton Rd, Kybong, 4570 in Queensland.