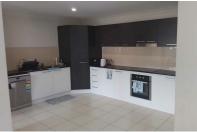

#### Unit 1:

- \* 3 good size, carpeted bedrooms with built-in robes and ceiling fans
- \* Main bedroom with ensuite, air-conditioner & ceiling fan
- Open plan, tiled, living/dining/kitchen with air-conditioner
- \* Great kitchen with electric cooking, dishwasher, and plenty of cupboards
- \* Great family bathroom with separate bath and shower
- \* Security screens on doors and windows
- \* Single remote garage with internal access
- \* Generous size separate laundry
- \* Fully fenced

#### Unit 2:

- \*1 carpeted bedroom with built-in robe, air-ceiling fen
- \* Separate lounge
- \* Open plan, tile dining and kitchen with air-conditioner
- \* Kitchen with everything, electric cooking, & plenty of cupboards
- \* Family-size bathroom with two-way access
- \* Security screens on doors and windows
- \* Single remote garage with internal access
- \* Laundry in the garage
- \* Fully fenced