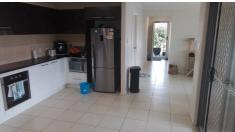

#### Unit 1:

- \* 3 good size, carpeted bedrooms with built-in robes and ceiling fans
- \* Main bedroom with ensuite, air-conditioner & ceiling fan
- Open plan, tiled, living/dining/kitchen with air-conditioner
- \* Great kitchen with electric cooking, dishwasher, and plenty of cupboards
- \* Great family bathroom with separate bath and shower
- \* Security screens on doors and windows
- \* Single remote garage with internal access
- \* Generous size separate laundry
- \* Fully fenced

#### Unit 2:

- \*1 carpeted bedroom with built-in robe, air-ceiling fen
- \* Separate lounge
- \* Open plan, tile dining and kitchen with air-conditioner
- \* Kitchen with everything, electric cooking, & plenty of cupboards
- \* Family-size bathroom with two-way access
- \* Security screens on doors and windows
- \* Single remote garage with internal access
- \* Laundry in the garage
- \* Fully fenced