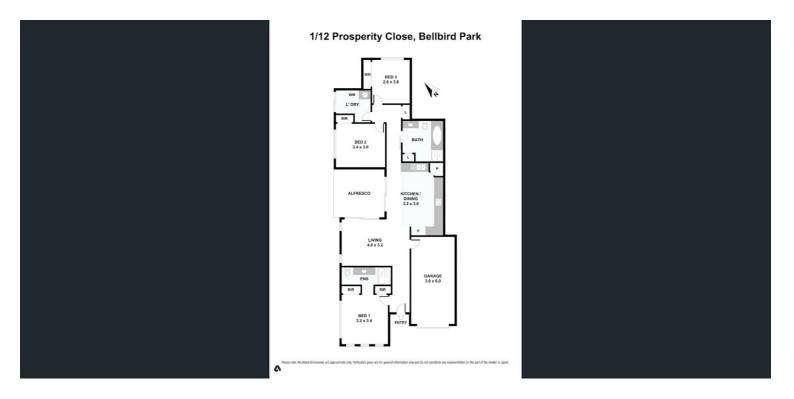

#### Unit 1:

- \* 3 good size, carpeted bedrooms with built-in robes and ceiling fans
- \* Main bedroom with ensuite, air-conditioner & ceiling fan
- Open plan, tiled, living/dining/kitchen with air-conditioner
- \* Great kitchen with electric cooking, dishwasher, and plenty of cupboards
- \* Great family bathroom with separate bath and shower
- \* Security screens on doors and windows
- \* Single remote garage with internal access
- \* Generous size separate laundry
- \* Fully fenced

#### Unit 2:

- \*1 carpeted bedroom with built-in robe, air-ceiling fen
- \* Separate lounge
- \* Open plan, tile dining and kitchen with air-conditioner
- \* Kitchen with everything, electric cooking, & plenty of cupboards
- \* Family-size bathroom with two-way access
- \* Security screens on doors and windows
- \* Single remote garage with internal access
- \* Laundry in the garage
- \* Fully fenced

### 4 BED | 3 BATH | 2 CAR

PRICE:

For Sale

**OPEN FOR INSPECTION:** 

N/A

Karen Moke 0406521370 karenmoke@atrealty.com.au www.atrealty.com.au

Disclaimer: Please note this floor plan is for marketing purposes and is to be used as a guide only. All dimensions are estimates only and may not be exact measurements.