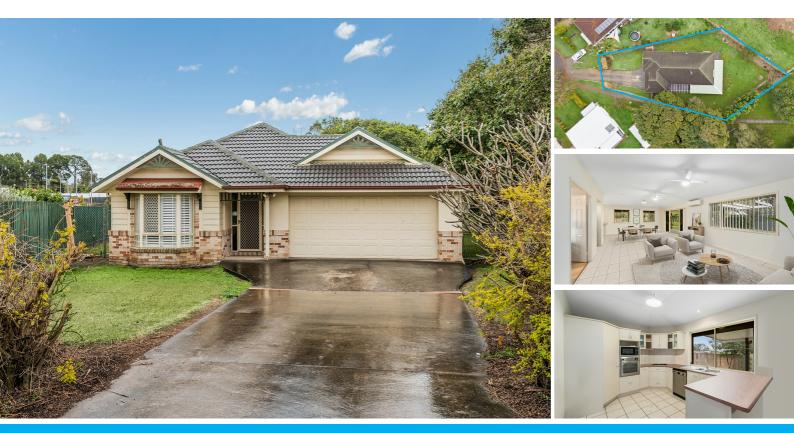

### NEAT, SWEET & COMPLETE!

Located in a quiet cul-de-sac in a tightly held pocket of Nudgee, this lowset brick and tile home is sure to attract interest from a variety of buyers. Positioned on a whopping 978sqm block, with its fully fenced yard, this home is perfect for growing families looking for space to grow and play. Although, being a very well maintained brick & tile home so close to transport, schools and shops... it would also suit an investor looking for hassle-free returns in a blue-chip suburb demonstrating consistent growth.

So as mentioned, it's a large brick veneer home with a tiled roof, and floor coverings are either a floating floors in the bedrooms or tiles in the high traffic areas... very low maintenance. There are 3 good sized bedrooms, each has a ceiling fan and built-in robe (although it's a walk-in robe & ensuite for the main).

Beyond the bedrooms there is a huge open plan space encompassing the modern kitchen, meals/dining and lounge room. It flows out to the covered patio that wraps around the back and side of the home providing the opportunity for separate outdoor spaces to enjoy.