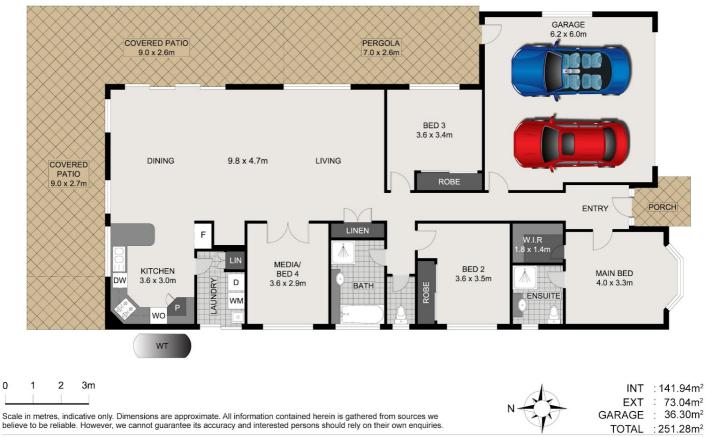

So as mentioned, it's a large brick veneer home with a tiled roof, and floor coverings are either a floating floors in the bedrooms or tiles in the high traffic areas... very low maintenance. There are 3 good sized bedrooms, each has a ceiling fan and built-in robe (although it's a walk-in robe & ensuite for the main).

Beyond the bedrooms there is a huge open plan space encompassing the modern kitchen, meals/dining and lounge room. It flows out to the covered patio that wraps around the back and side of the home providing the opportunity for separate outdoor spaces to enjoy.

#### 3 BED | 2 BATH | 2 CAR

PRICE: For Sale

OPEN FOR INSPECTION: N/A

Mick O'Keefe 0434413454 mick.okeefe@atrealty.com.au www.atrealty.com.au

#### 30 Petunia Street, Nudgee

0

Disclaimer: Please note this floor plan is for marketing purposes and is to be used as a guide only. All dimensions are estimates only and may not be exact measurements.