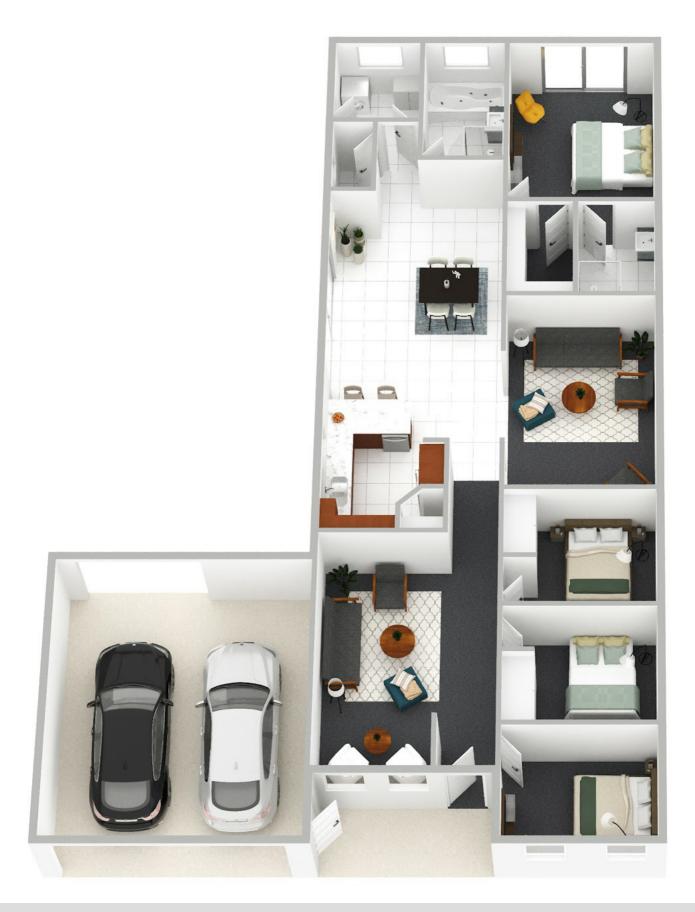

oomuc Recreation Reserve, parklands, shops & has easy access to the M1 freeway. This single story house on approx. 634 sqm block of land with wide frontage approx. 16.89m offers you 4 bedrooms, 2 bathrooms and 2 large separate living areas that can provide ample accommodation for the whole family. The master bedroom features a walk-in robe and full ensuite and have access to the backyard entertainment area. The other two bedrooms have BIR's the fourth bedroom has a nice front view, you can convert into a study or kids play room. The open plan kitchen and meals area sets the tone for this entertainer's delight. The spacious kitchen includes a gas cooktop, rangehood, dishwasher, plenty of cabinets and open plan meal area. Split system air- conditioners strategically placed to maximise comfort. LED downlights and NBN connectivity. Further luxuries in this delightful home include an open outdoor entertainment area and big backyard for BBQ or family gathering.

Completing the package is a remote access double garage with entry from front & rear Roller Doors. Can fit a trailer or car through the rear Roller Door which leads onto a concrete pattern paved area or side gate access next to the garage for your boat or jet ski.

#### 4 BED | 2 BATH | 2 CAR

PRICE: \$700,000 - \$770,000

OPEN FOR INSPECTION: N/A

Kul Pathania 0406606600 kul@atrealty.com.au www.atrealty.com.au

Disclaimer: Please note this floor plan is for marketing purposes and is to be used as a guide only. All dimensions are estimates only and may not be exact measurements.