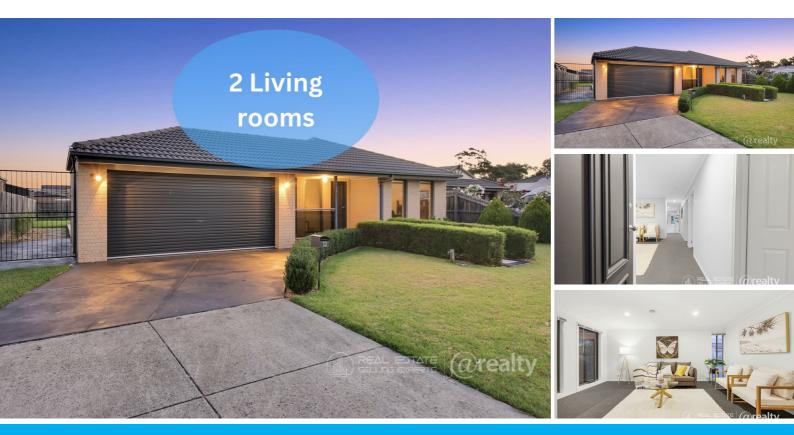

### NORTH FACING - SPACIOUS 4-BEDROOM FAMILY OASIS WITH 2 LIVING AREAS – NOW ON THE MARKET!

Superbly designed and spacious home for lifestyle-focused families who love to enjoy a contemporary style. Located within the highly sort after Cardinia Grove Estate, this prime positioned on Pomegranate Way in Pakenham. Underground power gives a cleaner & more attractive look to the area. Prime positioned home is also close to Beaconhills College, St Patricks Primary School, Pakenham Secondary College, Toomuc Recreation Reserve, parklands, shops & has easy access to the M1 freeway.

oomuc Recreation Reserve, parklands, shops & has easy access to the M1 freeway. This single story house on approx. 634 sqm block of land with wide frontage approx. 16.89m offers you 4 bedrooms, 2 bathrooms and 2 large separate living areas that can provide ample accommodation for the whole family. The master bedroom features a walk-in robe and full ensuite and have access to the backyard entertainment area. The other two bedrooms have BIR's the fourth bedroom has a nice front view, you can convert into a study or kids play room. The open plan kitchen and meals area sets the tone for this entertainer's delight. The spacious kitchen includes a gas cooktop, rangehood, dishwasher, plenty of cabinets and open plan meal area. Split system air- conditioners strategically placed to maximise comfort. LED downlights and NBN connectivity. Further luxuries in this delightful home include an open outdoor entertainment area and big backyard for BBQ or family gathering.

Completing the package is a remote access double garage with entry from front & rear Roller Doors. Can fit a trailer or car through the rear Roller Door which leads onto a concrete pattern paved area or side gate access next to the garage for your boat or jet ski.