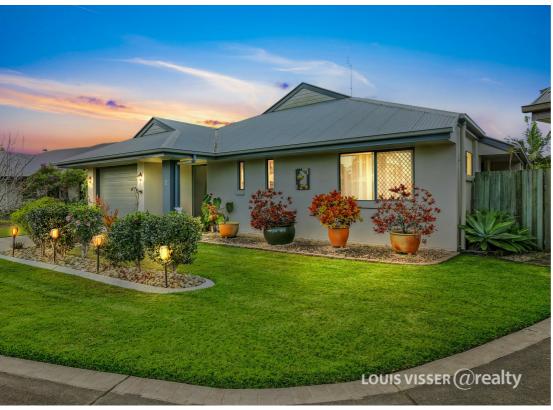

## MODERN ELEGANCE AND PRIME LOCATION: STYLISH 3-BEDROOM HOME IN SECURE GATED COMPLEX

Welcome to Stirling Court, a stylish 3-bedroom, 2-bathroom home in a boutique complex of thirteen. Set on a 474m² block, this modern residence combines contemporary design with practical updates for a comfortable and convenient lifestyle. This house is ideal for someone downsizing or first home buyers.

#### **Key Features**

- --Bedrooms: The home features three spacious bedrooms, including a master bedroom with a built-in robe.
- --Bathrooms: There are two fully renovated bathrooms, both updated with modern fixtures and ample storage.
- --Living Areas: The open-plan living area connects seamlessly with the kitchen and dining space. This area extends to an under-

roofline patio and a landscaped yard, suitable for both relaxation and entertaining.

- --Kitchen: Recently renovated with new appliances, including a single-drawer dishwasher, and ample storage.
- --Laundry: Features built-in cupboards for added convenience.
- --Garage: A single remote garage includes a workbench and additional storage.
- --Garden Shed: Provides extra storage for tools and equipment.
- --Rainwater Tank: An underground rainwater tank supports eco-friendly water management.
- --Solar Panels: Equipped with 2.5kW solar panels to reduce energy costs and environmental impact.
- --Outdoor Space: The garden is professionally designed to enhance the property's aesthetic appeal.