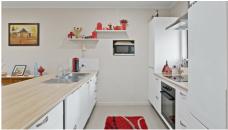

roofline patio and a landscaped yard, suitable for both relaxation and entertaining.

- --Kitchen: Recently renovated with new appliances, including a single-drawer dishwasher, and ample storage.
- --Laundry: Features built-in cupboards for added convenience.
- --Garage: A single remote garage includes a workbench and additional storage.
- --Garden Shed: Provides extra storage for tools and equipment.
- --Rainwater Tank: An underground rainwater tank supports eco-friendly water management.
- --Solar Panels: Equipped with 2.5kW solar panels to reduce energy costs and environmental impact.
- --Outdoor Space: The garden is professionally designed to enhance the property's aesthetic appeal.