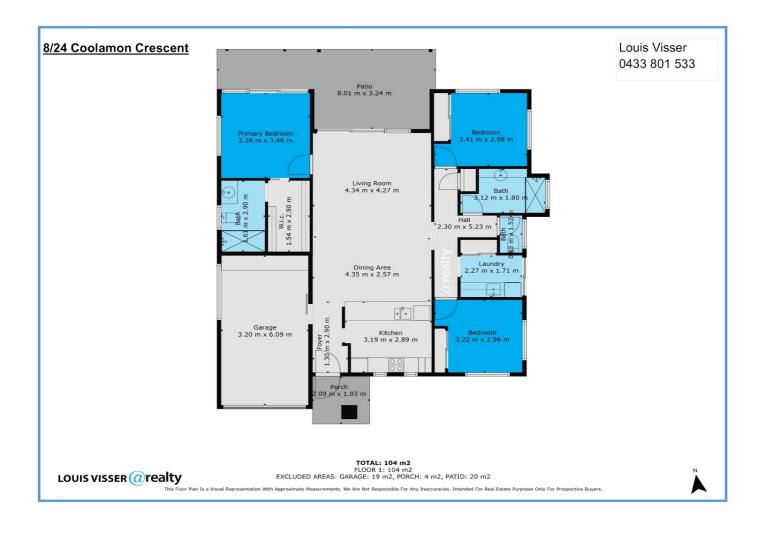

## MODERN ELEGANCE AND PRIME LOCATION: STYLISH 3-BEDROOM HOME IN SECURE GATED COMPLEX

Welcome to Stirling Court, a stylish 3-bedroom, 2-bathroom home in a boutique complex of thirteen. Set on a 474m² block, this modern residence combines contemporary design with practical updates for a comfortable and convenient lifestyle. This house is ideal for someone downsizing or first home buyers.

#### **Key Features**

- --Bedrooms: The home features three spacious bedrooms, including a master bedroom with a built-in robe.
- --Bathrooms: There are two fully renovated bathrooms, both updated with modern fixtures and ample storage.
- --Living Areas: The open-plan living area connects seamlessly with the kitchen and dining space. This area extends to an under-

roofline patio and a landscaped yard, suitable for both relaxation and entertaining.

- --Kitchen: Recently renovated with new appliances, including a single-drawer dishwasher, and ample storage.
- --Laundry: Features built-in cupboards for added convenience.
- --Garage: A single remote garage includes a workbench and additional storage.
- --Garden Shed: Provides extra storage for tools and equipment.
- --Rainwater Tank: An underground rainwater tank supports eco-friendly water management.
- --Solar Panels: Equipped with 2.5kW solar panels to reduce energy costs and environmental impact.
- --Outdoor Space: The garden is professionally designed to enhance the property's aesthetic appeal.

## 3 BED | 2 BATH | 1 CAR

PRICE:

Offers Over \$710,000

**OPEN FOR INSPECTION:** 

N/A

Louis Visser 0433801533 louis@atrealty.com.au www.atrealty.com.au

Disclaimer: Please note this floor plan is for marketing purposes and is to be used as a guide only. All dimensions are estimates only and may not be exact measurements.