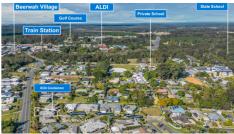

#### Location:

Proximity to Schools: 340 meters from Glasshouse Christian College and 900 meters from Beerwah State School.

Local Amenities: Within a 5-minute walk to public transport, local shops, restaurants, Aldi, and Woolworths.