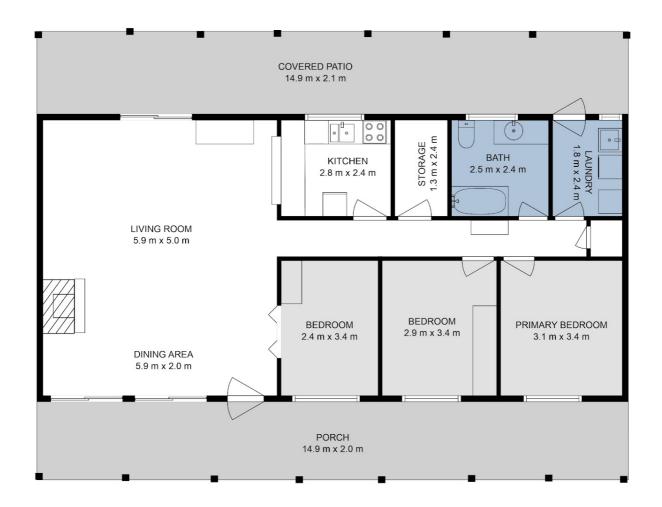

With three cozy bedrooms and a spacious bathroom, this house is ready for its new owners to put their special touches on her! Bring her back to life and reap the rewards! Enjoy your winter nights tucked up on the couch in front of your very own brick fire place!

#### Features include:

- 3 bedroom home
- Large bathroom
- Seperate Laundry
- Walk in pantry
- Sturdy block construction
- Stunning open plan lounge and dinning
- Open brick fireplace
- Outdoor patio of the front and back of the home
- Water tank
- 3.37 flat and usable acres

### Paige Creedon 0413402110

paige@creedonpropertygroup.com creedonpropertygroup.com

This home wont be on the market long! Call Paige today

N

This floor plan is intended to give a general indication of the layout only. Sizes & dimensions are approximate, actual may vary.