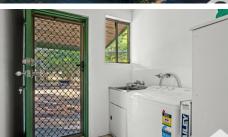

#### Features include:

- 3 bedroom home
- Large bathroom
- Seperate Laundry
- Walk in pantry
- Sturdy block construction
- Stunning open plan lounge and dinning
- Open brick fireplace
- Outdoor patio of the front and back of the home
- Water tank
- 3.37 flat and usable acres