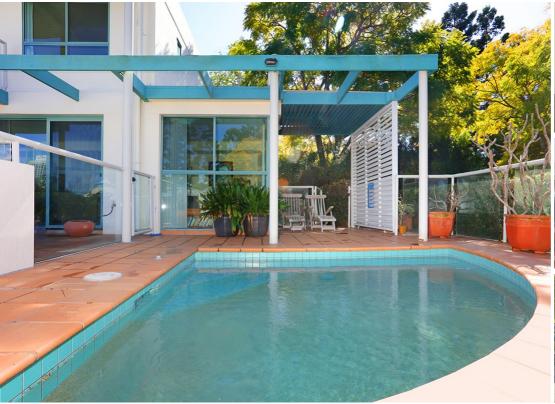

Hidden within the well-kept landscaped grounds, the home has two extremely private external living areas (north facing) and boasts your very own private swimming pool for year-round use creating a holiday and fun atmosphere.

The home comes with a good-sized double car accommodation and extra off-street parking.

The Spring Terrace precinct also has for their exclusive use a superb swimming pool, spa and BBQ entertaining area set in an impressive garden setting.