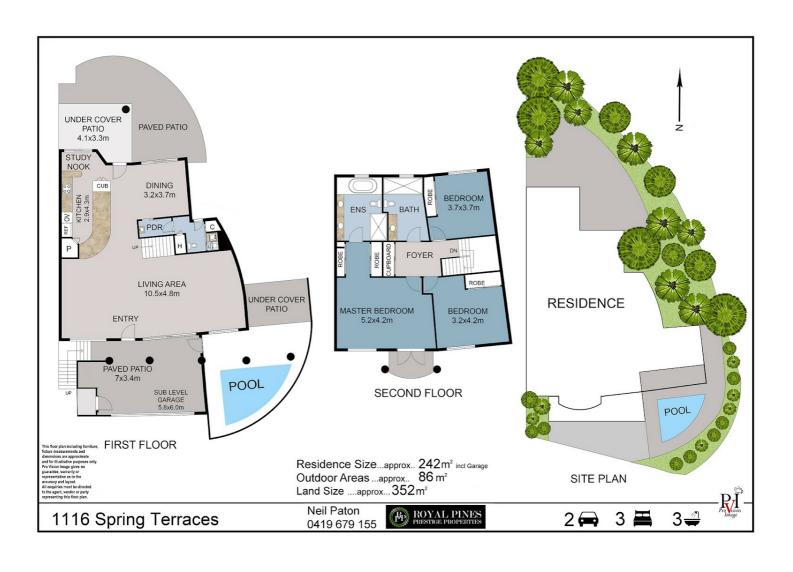

## SPACIOUS VILLA APARTMENT-3 BED WITH PRIVATE POOL-ROYAL PINES RESORT

**UNDER CONTRACT** 

A very rare opportunity here at the Resort.

Positioned behind the security gates within the prestigious grounds of the Royal Pines Resort, this two-level apartment/villa is extremely spacious and offers plenty of living options.

The feel of space and light engulfed by the mature "forest "like surrounds sets to create an impressive sense of private resort living as it should be.

This property is part of the Spring Terraces precinct and being an end villa is larger than most with its three good size bedrooms, three separate livings areas and open and spacious kitchen/dining areas and on viewing you will see for yourself the property surprisingly offers a lot more than one may think.

Hidden within the well-kept landscaped grounds, the home has two extremely private external living areas (north facing) and boasts your very own private swimming pool for year-round use creating a holiday and fun atmosphere.

The kitchen and bathrooms (plus powder room) whilst original are all well designed and wellappointed throughout.

The upper-level houses the three bedrooms with the master boasting a good size ensuite and walk through as well as a balcony overlooking the precinct and out over to the hotel and golf course areas.

The home comes with a good-sized double car accommodation and extra off-street parking.

The Spring Terrace precinct also has for their exclusive use a superb swimming pool, spa and BBQ entertaining area set in an impressive garden setting.