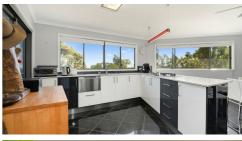

Architect-Designed 3 Bedroom Home:

- Master Suite: Strategically located at one end of the house for maximum privacy.
- Central Kitchen and Living Areas: Boasting stunning rural vistas from every window, the kitchen features a dishwasher and gas cooktop, making it a joy to cook surrounded by scenic beauty.
- Additional Bedrooms: The opposite end of the house includes two bedrooms with walk-in robes, separated by a walk-through family bathroom.
- · Features:
- o 2 bathrooms,
- o Massive outdoor entertainment area
- o Open plan living area
- o Tiled throughout for easy maintenance