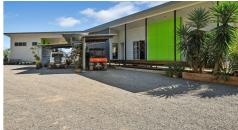

#### Outdoor Features

- Open Grazing Land: Perfect for running cattle and horses, complete with 2 horse shelters, vards, and pens.
- Large Shed: A 10m x 12m farm shed with power, suitable for caravan storage.
- Water Resources: Includes a dam and an old unequipped bore.
- Fenced Paddocks: Multiple fenced areas, offering additional building sites for extra cabins if desired.