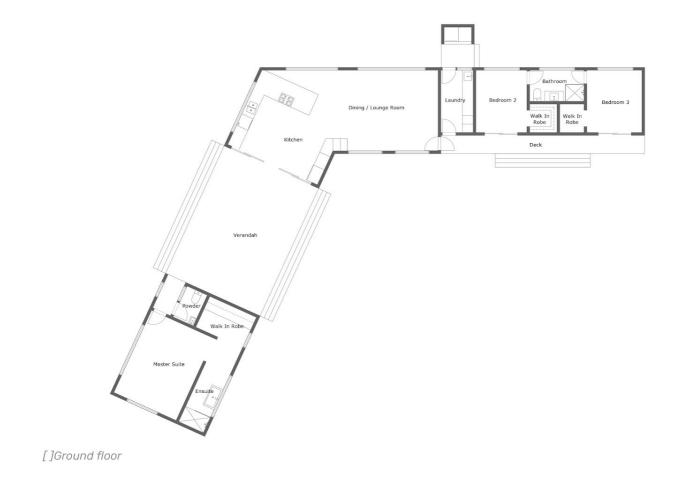

Architect-Designed 3 Bedroom Home:

- Master Suite: Strategically located at one end of the house for maximum privacy.
- Central Kitchen and Living Areas: Boasting stunning rural vistas from every window, the kitchen features a dishwasher and gas cooktop, making it a joy to cook surrounded by scenic beauty.
- Additional Bedrooms: The opposite end of the house includes two bedrooms with walk-in robes, separated by a walk-through family bathroom.
- · Features:
- o 2 bathrooms,
- o Massive outdoor entertainment area
- o Open plan living area
- o Tiled throughout for easy maintenance

### 3 BED | 2 BATH | 4 CAR

PRICE:

\$1,250,000 neg.

**OPEN FOR INSPECTION:** 

N/A

Wes Farnham 0439388015 wes@atrealty.com.au wesandkaylenefarnhamrealestate.com.

Goodyear

Floor plan is provided as indicative layout only. Measurements are not available, floor plan is not to scale. No guarantees provided on accuracy. Exterior elements are not in position

Disclaimer: Please note this floor plan is for marketing purposes and is to be used as a guide only. All dimensions are estimates only and may not be exact measurements.