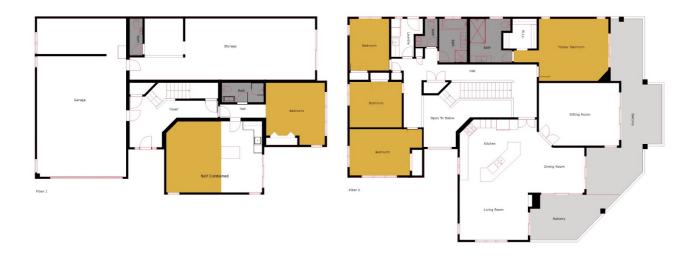

### **VENDORS READY TO DOWNSIZE - TRADE INS WELCOME**

This versatile 5-bdrm home is perfect for growing families, offering plenty of space, comfort and the opportunity to earn extra income. With the current owners generating \$30,000 per year from Airbnb, this home combines practicality with potential. Built with solid concrete block and aerated concrete, high studs on both levels, the 458m2(approx) residence is designed for durability, easy maintenance and modern family living.

Why Families Will Love It:

Multiple living spaces - open plan family/dining, media room and a scenic balcony for relaxation. Large modern kitchen with stone benchtops-perfect for family meals and entertaining. Four bedrooms upstairs, including a private master suite with ensuite , walk-in robe and access to balcony.

Self-contained ground floor apartment -ideal for teenagers, extended family or rental income.

Extra 77m2(approx) studio-perfect as a kids retreat, home office or hobby space. Plus generous four-car garaging.