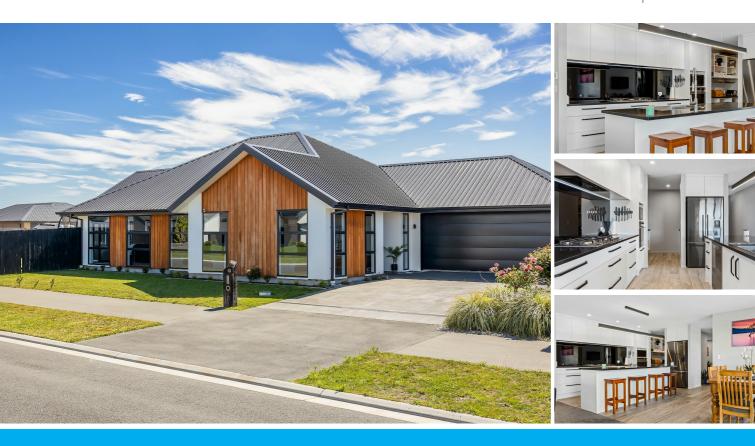

## EXCEPTIONAL CRAFTSMANSHIP, LASTING QUALITY!

Escape to the breathtaking beauty of Rolleston to this stunning architecturally designed home built to a high standard by Award Winning Master Builders, Limelite Construction in the popular Acland Park.

This home has so many extra features including:

- \* Designer kitchen
- \* Engineered stone kitchen bench
- \* Glass splash back
- \* LED feature light in kitchen
- \* Fisher Paykel appliances including plumbed fridge
- \* Gas hob
- \* Gas hot water
- \* Methven tapware
- \* Open plan kitchen/dining
- \* Vaulted ceiling in both living
- \* Full wardrobe joinery
- \* Sensor lights in hallway
- \* Fully ducted central heat pump
- \* Ensuite
- \* Separate lounge
- \* Separate bathrooms and WC's
- \* LED mirrors in both bathrooms
- \* Level entry tiled showers.
- \* Tiled bathrooms, entry, dining, laundry
- \* Insulated Garage
- \* Pull down attic storage.
- \* Electronic keyless Front Door lock
- \* Full alarm system
- \* Wired Smoke alarms
- \* Garden shed
- \* Raised garden beds
- \* Fully fenced