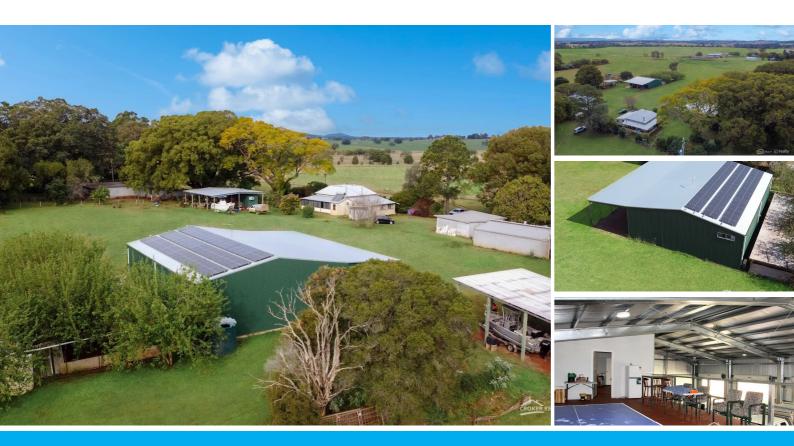

## NEW PRICE - PERFECT FOR AGRICULTURAL AND HOBBY ENTHUSIASTS.

Welcome to your own private oasis in the idyllic location of Fairy Hill, NSW mid-way between Casino and Kyogle. This could be the best 5-acre block around featuring a Country Homestead, large sheds, fertile soil that's flood free and a bore to supply more water than you could use. This property would be ideal for the car enthusiasts, agricultural small crops/nursery, poultry or keeping horses, this property has the facilities to match all your needs.

The Country Homestead boasts 3 spacious bedrooms, 1 bathroom, and a well-equipped kitchen with ample storage space and garden views that provide the perfect balance of comfort and privacy for you and your family. The house is fully insulated and is equipped with a solar hot water system, 4 air conditioning units, a new roof, new water pump, new combustion fire place and a new septic system.

If you enjoy the outdoors, this property has everything you could ever want to entertain and relax.

Double 4-Bay Fully Insulated Shed: This impressive 20m x 18m building includes a large 12m x 7m open mezzanine floor, with a 7m x 6m double-insulated storage/sleepout area with air conditioning and a shower over bath, additional features include a 4-ton moveable car hoist, 3 phase power and a front awning.

You will find another large shed which homes an undercover insulated shipping container: Measuring 12m, this container includes air conditioning and a bathroom.

To add to the property features-

Machinery Shed: A functional 2-bay shed for all your machinery storage needs. Steel Frame Shed: A robust 8m x 14m shed with a concrete floor and 2 roller doors (one with remote).

Small Shed: A compact  $3m \times 4m$  shed with a concrete floor. Pole Hay Shed: A  $9m \times 9m$  with 3 phase power. Small garden shed

With its abundance of workshops and storage sheds this property also boasts 3 Phase power