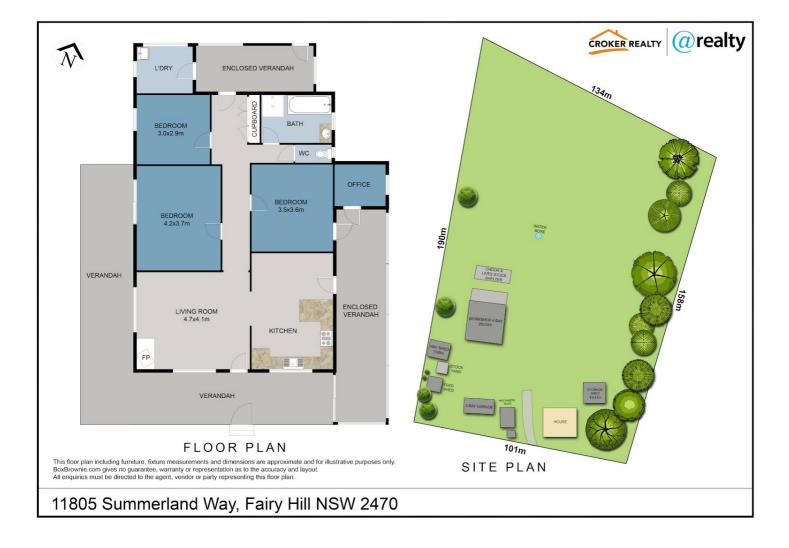

The Country Homestead boasts 3 spacious bedrooms, 1 bathroom, and a well-equipped kitchen with ample storage space and garden views that provide the perfect balance of comfort and privacy for you and your family. The house is fully insulated and is equipped with a solar hot water system, 4 air conditioning units, a new roof, new water pump, new combustion fire place and a new septic system.

## 3 BED | 3 BATH | 8 CAR

PRICE: \$898,000

OPEN FOR INSPECTION: N/A

David Croker 0428322517 dcroker@atrealty.com.au Croker Realty

Disclaimer: Please note this floor plan is for marketing purposes and is to be used as a guide only. All dimensions are estimates only and may not be exact measurements.