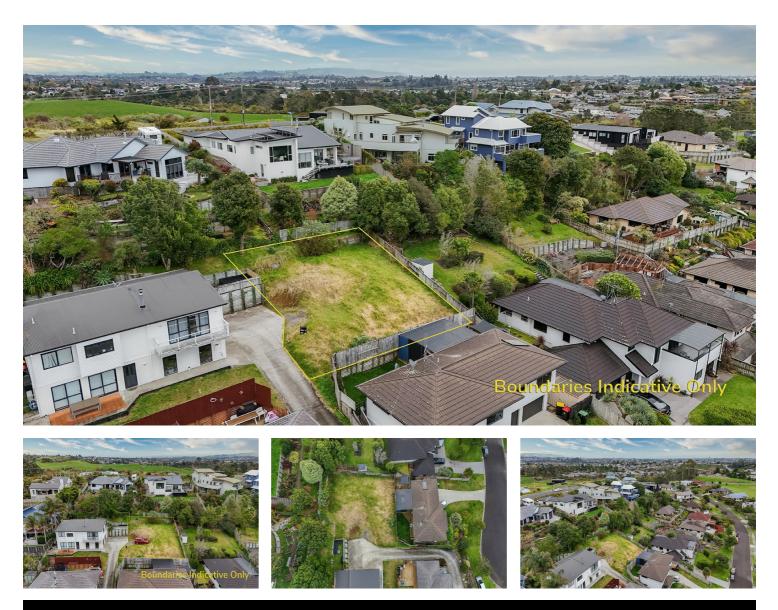

## 461SQM (APPROX.) SECTION WITH FORMIDABLE VIEW

0 🛱 | 0 🛱 | 0 🛱

Welcome to your own piece of paradise in beautiful Welcome Bay in the Bay of Plenty. This stunning section is waiting for you to make it your own and create your dream home in one of the most sought-after locations in the country. With a spacious land size of 461sqm (approx.), you will have plenty of room to design and build the perfect home for you and your family.

But the true beauty of this section lies within the land itself. With 461 sqm at your disposal, the possibilities are endless. You can design and