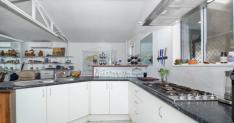

This property offers a 6 x 6 meter lined shed converted into a weekender. The open plan living offers a kitchen with a gas cook top, sleeping and living area with an air conditioner. A three meter wide deck wraps itself around 2 sides of the shed offering a private place to relax and enjoy the mature gardens. The Garden offers a variety of fruit trees including Avocado (7), Lemon (3), Lime (1), Orange (2) Tamarillo (3), Mandarine (2), Apple (3) and Feijoa (5). The current owners had planned on building a house on the block but that's now up to the next owners.