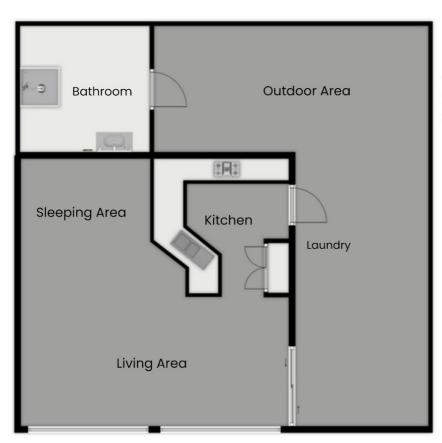

This property offers a 6 x 6 meter lined shed converted into a weekender. The open plan living offers a kitchen with a gas cook top, sleeping and living area with an air conditioner. A three meter wide deck wraps itself around 2 sides of the shed offering a private place to relax and enjoy the mature gardens. The Garden offers a variety of fruit trees including Avocado (7), Lemon (3), Lime (1), Orange (2) Tamarillo (3), Mandarine (2), Apple (3) and Feijoa (5). The current owners had planned on building a house on the block but that's now up to the next owners.

## Lot 18 Edward Street Pechey Qld 4355

This plan is not to scale and is for illustrative purposes only, measurements are approximate

Disclaimer: Please note this floor plan is for marketing purposes and is to be used as a guide only. All dimensions are estimates only and may not be exact measurements.