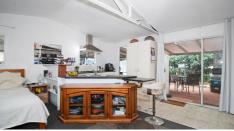

This property offers a 6 x 6 meter lined shed converted into a weekender. The open plan living offers a kitchen with a gas cook top, sleeping and living area with an air conditioner. A three meter wide deck wraps itself around 2 sides of the shed offering a private place to relax and enjoy the mature gardens. The Garden offers a variety of fruit trees including Avocado (7), Lemon (3), Lime (1), Orange (2) Tamarillo (3), Mandarine (2), Apple (3) and Feijoa (5). The current owners had planned on building a house on the block but that's now up to the next owners.