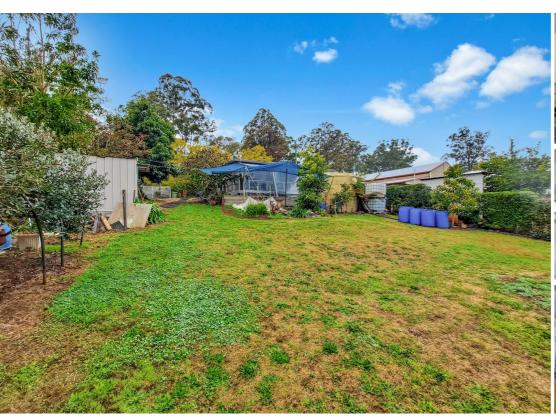

This property offers a 6 x 6 meter lined shed converted into a weekender. The open plan living offers a kitchen with a gas cook top, sleeping and living area with an air conditioner. A three meter wide deck wraps itself around 2 sides of the shed offering a private place to relax and enjoy the mature gardens. The Garden offers a variety of fruit trees including Avocado (7), Lemon (3), Lime (1), Orange (2) Tamarillo (3), Mandarine (2), Apple (3) and Feijoa (5). The current owners had planned on building a house on the block but that's now up to the next owners.

Other property Features include:

- \* 6000 gallon rain water tank with pressure pump
- \* Air conditioner
- \* Garden Shed
- \* 20ft Shipping container for storage
- \* Gas hot water
- \* Fully fenced

Don't miss out on this opportunity!