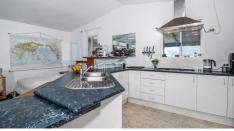

This property offers a 6 x 6 meter lined shed converted into a weekender. The open plan living offers a kitchen with a gas cook top, sleeping and living area with an air conditioner. A three meter wide deck wraps itself around 2 sides of the shed offering a private place to relax and enjoy the mature gardens. The Garden offers a variety of fruit trees including Avocado (7), Lemon (3), Lime (1), Orange (2) Tamarillo (3), Mandarine (2), Apple (3) and Feijoa (5). The current owners had planned on building a house on the block but that's now up to the next owners.