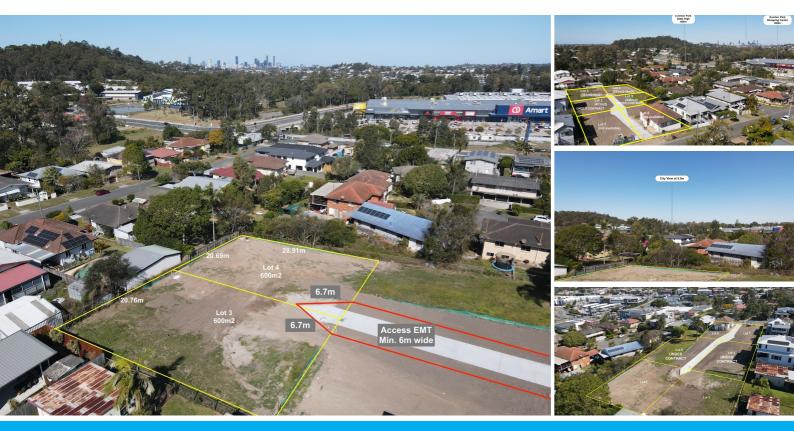

### UNPARALLELED BIG BLOCK TO BUILD YOUR DREAM HOME

Location, Location, Location. Oh, POSITION!

Last block to go! Gentle slope, easy to build on!

Lot 4 is under offer.

Lot 3 is available.

This is an extremely rare offering for the lucky two families to secure the last remaining two BIG blocks in this highly sought-after precinct of Everton Park, bordering Stafford and Ennogera.

With all services connected and title expected in the 4th Quarter of 2024, you can start planning on this blank canvas to turn your dream home into a reality. With a generous land size of 600 square meters (approx. 21m wide by 29m long), the possibilities are endless for you to create a truly spectacular home with all the features you've always dreamed of: A backyard pool, a deck for outdoor dining, a large kitchen for hosting dinner parties and more.

#### 0 BED | 0 BATH | 0 CAR

PRICE: Lucky Last Lot for Sale

OPEN FOR INSPECTION: N/A

Tony Xu 0421861668 tonyxu@atrealty.com.au www.atrealty.com.au

Disclaimer: Please note this floor plan is for marketing purposes and is to be used as a guide only. All dimensions are estimates only and may not be exact measurements.